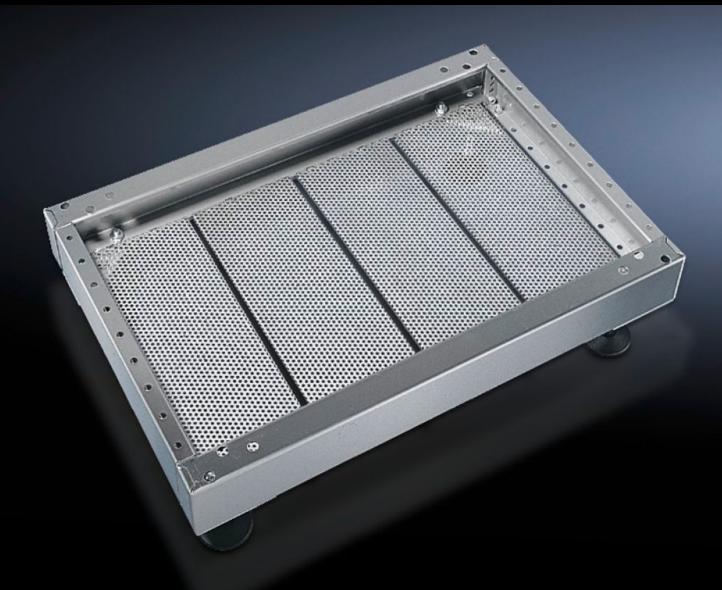

## PS 2907.000 - Base/plinth trim, modular for base/plinth TS, stainless steel and base/plinth, complete, stainless steel

For secure cable routing in the base/plinth between the floor and the enclosure.

## **Features**

| Model No.             | PS 2907.000                                                                      |
|-----------------------|----------------------------------------------------------------------------------|
| Product description   | For secure cable routing in the base/plinth between the floor and the enclosure. |
| Material              | Stainless steel 1.4301 (AISI 304)                                                |
| Supply includes       | 4 base/plinth trim panels                                                        |
| Note                  | One base/plinth trim panel is needed per 200 mm base/plinth width.               |
| Dimensions            | Width: 175 mm                                                                    |
| To fit                | Depth: = 400 mm                                                                  |
| Packs of              | 4 pc(s).                                                                         |
| Net weight            | 2.2                                                                              |
| Gross weight          | 2.397                                                                            |
| Customs tariff number | 73269098                                                                         |
| EAN                   | 4028177034297                                                                    |
| ETIM 9                | EC002620                                                                         |
| ETIM 8                | EC002620                                                                         |
| ECLASS 8.0            | 27189261                                                                         |
|                       |                                                                                  |