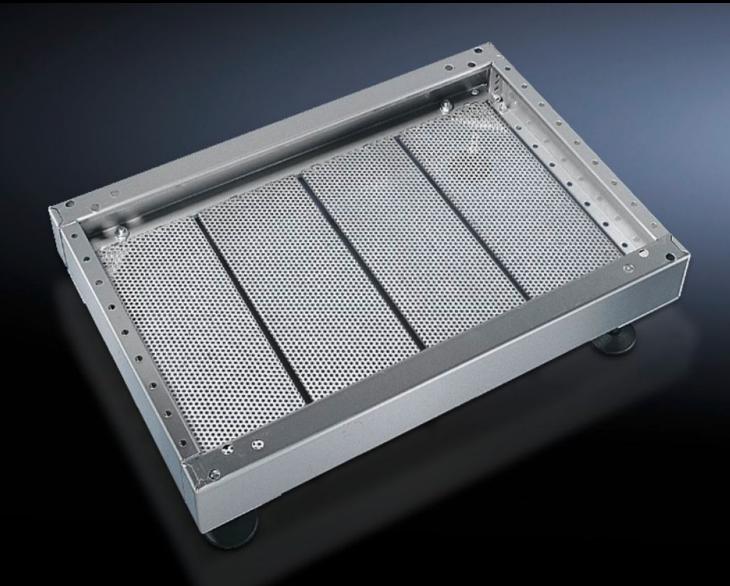

## PS 2908.000 - Base/plinth trim, modular for base/plinth TS, stainless steel and base/plinth, complete, stainless steel

For secure cable routing in the base/plinth between the floor and the enclosure.

## **Features**

| Model No.             | PS 2908.000                                                                      |
|-----------------------|----------------------------------------------------------------------------------|
| Product description   | For secure cable routing in the base/plinth between the floor and the enclosure. |
| Material              | Stainless steel 1.4301 (AISI 304)                                                |
| Supply includes       | 4 base/plinth trim panels                                                        |
| Note                  | One base/plinth trim panel is needed per 200 mm base/plinth width.               |
| Dimensions            | Width: 175 mm                                                                    |
| To fit                | Depth: = 500 mm                                                                  |
| Packs of              | 4 pc(s).                                                                         |
| Net weight            | 3.072                                                                            |
| Gross weight          | 3.271                                                                            |
| Customs tariff number | 73269098                                                                         |
| EAN                   | 4028177034310                                                                    |
| ETIM 9                | EC002620                                                                         |
| ETIM 8                | EC002620                                                                         |
| ECLASS 8.0            | 27189261                                                                         |
|                       |                                                                                  |