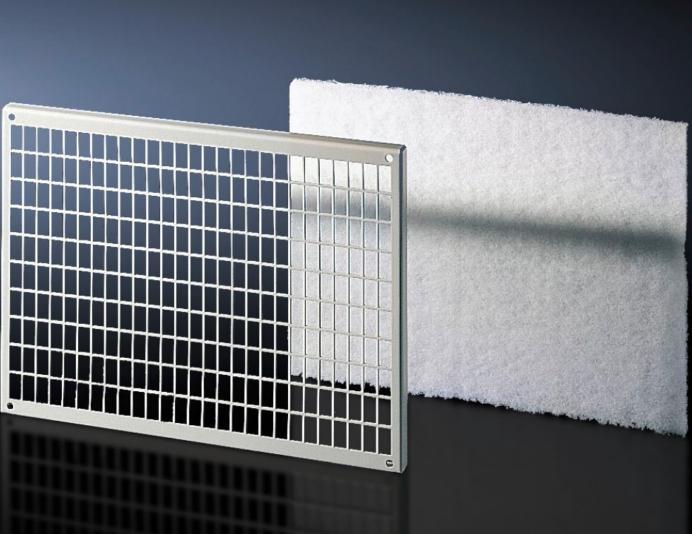

## SK 3174.000 - Chopped-fibre filter mat

Spare filter mats for roof-mounted fans, fan-and-filter units or thermoelectric coolers, for effective protection of enclosure components from dirt, dust and water.

## Features

| Model No.             | SK 3174.000                                                                                                                                                                                                                                                                                                |
|-----------------------|------------------------------------------------------------------------------------------------------------------------------------------------------------------------------------------------------------------------------------------------------------------------------------------------------------|
| Design                | For filter holders                                                                                                                                                                                                                                                                                         |
| Product description   | Made of chopped-fibre mat with a progressive structure.<br>Temperature-resistant to 100 °C, self-extinguishing category F1 to<br>DIN 53 438. Dust-laden air side: Open structure. Clean-air side:<br>Closed structure. Reliable filtering of virtually all types of dust from<br>a particle size of 10 µm. |
| Material              | Chemical fibres                                                                                                                                                                                                                                                                                            |
| Note                  | Performance data, protection category and device approvals are only guaranteed when used in conjunction with original Rittal filter mats.                                                                                                                                                                  |
| To fit Model No.      | 3175.000                                                                                                                                                                                                                                                                                                   |
| Dimensions            | Width: 338 mm<br>Height: 242 mm<br>Depth: 17 mm                                                                                                                                                                                                                                                            |
| Filter class          | to DIN EN 779: G2                                                                                                                                                                                                                                                                                          |
| Packs of              | 3 pc(s).                                                                                                                                                                                                                                                                                                   |
| Net weight            | 0.045                                                                                                                                                                                                                                                                                                      |
| Gross weight          | 0.08                                                                                                                                                                                                                                                                                                       |
| Customs tariff number | 56039390                                                                                                                                                                                                                                                                                                   |
| EAN                   | 4028177038158                                                                                                                                                                                                                                                                                              |
| ETIM 9                | EC002513                                                                                                                                                                                                                                                                                                   |
| ETIM 8                | EC002513                                                                                                                                                                                                                                                                                                   |
| ECLASS 8.0            | 27180706                                                                                                                                                                                                                                                                                                   |
|                       |                                                                                                                                                                                                                                                                                                            |