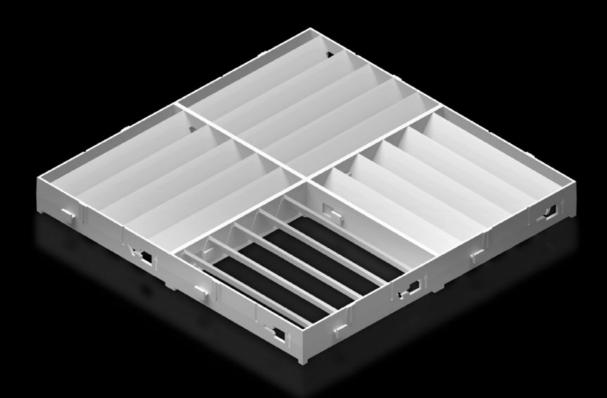

#### SK 3213.360 - Air diverter

Targeted routing of the cold air flow to avoid hot spots in the enclosure. Particularly well-suited for densely-packed electrical components in the enclosure.

#### **Features**

| Model No.           | SK 3213.360                                                                                                                                                                                                 |
|---------------------|-------------------------------------------------------------------------------------------------------------------------------------------------------------------------------------------------------------|
| Product description | For use with wall-mounted cooling units, for targeted routing of cold air in a downward direction. Particularly well-suited for densely-packed electrical components in the lower section of the enclosure. |
| Benefits            | Individual modification of air outlet direction                                                                                                                                                             |
|                     | Simple, tool-free assembly                                                                                                                                                                                  |
|                     | Quickly retrofitted (no drilling required)                                                                                                                                                                  |
|                     | Minimum installation depth                                                                                                                                                                                  |
| Material            | ABS                                                                                                                                                                                                         |
|                     | Fire protection corresponding to UL 94-V0                                                                                                                                                                   |
| Colour              | RAL 7035                                                                                                                                                                                                    |
| To fit              | Wall-mounted cooling unit Blue e+                                                                                                                                                                           |
| Note on Model No.   | Not suitable for wall-mounted cooling unit Blue e+ Outdoor                                                                                                                                                  |
| To fit Model No.    | 3184.xx0                                                                                                                                                                                                    |
|                     | 3186.93x                                                                                                                                                                                                    |
|                     | 3186.630                                                                                                                                                                                                    |
|                     | 3187.93x                                                                                                                                                                                                    |
|                     | 3187.630                                                                                                                                                                                                    |
| Dimensions          | Width: 330 mm                                                                                                                                                                                               |
|                     | Height: 330 mm                                                                                                                                                                                              |
|                     | Depth: 30 mm                                                                                                                                                                                                |
| Packs of            | 1 pc(s).                                                                                                                                                                                                    |