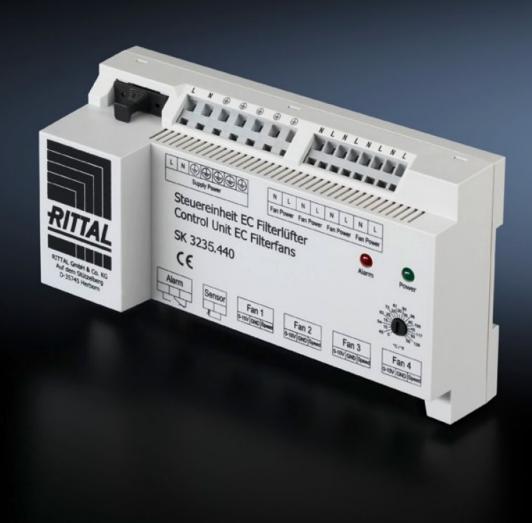

# SK 3235.440 - EC speed control Control unit for EC fan

Temperature-dependent speed control for EC fan-and-filter units to reduce noise and save energy.

#### **Features**

| Model No.               | SK 3235.440                                                                                                                     |
|-------------------------|---------------------------------------------------------------------------------------------------------------------------------|
| Product description     | Temperature-dependent speed control for EC fans to reduce noise and save energy. The function of the fan can also be monitored. |
| Function principle      | Activation and monitoring of up to 4 EC filter fans                                                                             |
|                         | For mounting on a 35 mm support rail EN 50 022                                                                                  |
|                         | External temperature sensor to record the actual temperature Status LED to display the operating status                         |
|                         | Alarm relay for reporting overtemperature, fan defect, cable break                                                              |
|                         | and sensor failure                                                                                                              |
| Supply includes         | Speed control                                                                                                                   |
|                         | NTC sensor, length 1.80 m                                                                                                       |
| Packs of                | 1 pc(s).                                                                                                                        |
| Speed                   | 100 %                                                                                                                           |
| To fit Model No.        | 3140.500                                                                                                                        |
|                         | 3140.510                                                                                                                        |
|                         | 3240.500                                                                                                                        |
|                         | 3241.500                                                                                                                        |
|                         | 3243.500                                                                                                                        |
|                         | 3244.500                                                                                                                        |
|                         | 3245.500                                                                                                                        |
|                         | 3245.510                                                                                                                        |
|                         | 3245.508                                                                                                                        |
|                         | 3245.518                                                                                                                        |
| Setting range           | 5 °C55 °C                                                                                                                       |
| Rated operating voltage | 100 V – 250 V, 50 Hz/60 Hz                                                                                                      |
| Net weight              | 0.45                                                                                                                            |
| Gross weight            | 0.51                                                                                                                            |