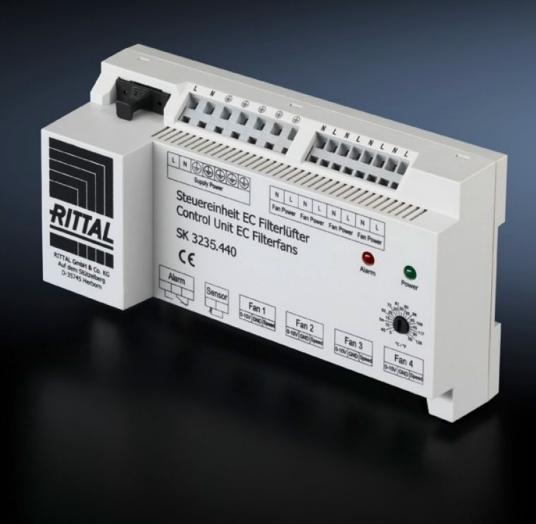

## SK 3235.460 - EC speed control Control unit for EC fan

Temperature-dependent speed control for EC fan-and-filter units to reduce noise and save energy.

#### **Features**

| Model No.               | SK 3235.460                                                                                                                     |
|-------------------------|---------------------------------------------------------------------------------------------------------------------------------|
| Product description     | Temperature-dependent speed control for EC fans to reduce noise and save energy. The function of the fan can also be monitored. |
| Function principle      | Activation and monitoring of up to 4 EC filter fans                                                                             |
|                         | For mounting on a 35 mm support rail EN 50 022                                                                                  |
|                         | External temperature sensor to record the actual temperature                                                                    |
|                         | Status LED to display the operating status                                                                                      |
|                         | Alarm relay for reporting overtemperature, fan defect, cable break                                                              |
|                         | and sensor failure                                                                                                              |
| Supply includes         | Speed control                                                                                                                   |
|                         | NTC sensor, length 1.80 m                                                                                                       |
| Packs of                | 1 pc(s).                                                                                                                        |
| Speed                   | 100 %                                                                                                                           |
| To fit Model No.        | 3240.900                                                                                                                        |
|                         | 3241.900                                                                                                                        |
|                         | 3243.900                                                                                                                        |
|                         | 3244.900                                                                                                                        |
|                         | 3245.900                                                                                                                        |
|                         | 3245.910                                                                                                                        |
|                         | 3245.908                                                                                                                        |
|                         | 3245.918                                                                                                                        |
|                         | 3245.800                                                                                                                        |
|                         | 3245.810                                                                                                                        |
| Setting range           | 5 °C55 °C                                                                                                                       |
| Rated operating voltage | 100 V – 250 V, 50 Hz/60 Hz                                                                                                      |
| Net weight              | 0.46                                                                                                                            |
| Gross weight            | 0.505                                                                                                                           |