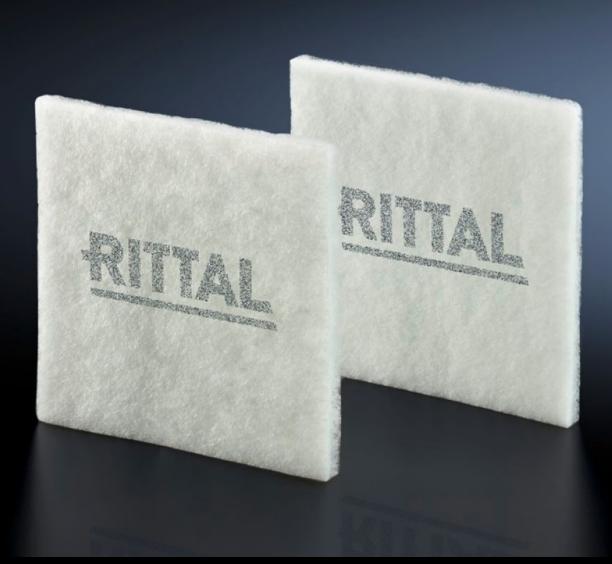

## SK 3237.055 - Chopped-fibre filter mat

Spare filter mats for roof-mounted fans, fan-and-filter units or thermoelectric coolers, for effective protection of enclosure components from dirt, dust and water.

#### **Features**

| Model No.           | SK 3237.055                                                                                                                                                                                                                                                                                          |
|---------------------|------------------------------------------------------------------------------------------------------------------------------------------------------------------------------------------------------------------------------------------------------------------------------------------------------|
| Design              | for filter fans                                                                                                                                                                                                                                                                                      |
| Product description | Made of chopped-fibre mat with a progressive structure. Temperature-resistant to 100 °C, self-extinguishing category F1 to DIN 53 438. Dust-laden air side: Open structure. Clean-air side: Closed structure. Reliable filtering of virtually all types of dust from a particle size of 10 $\mu m$ . |
| Material            | Chemical fibres                                                                                                                                                                                                                                                                                      |
| Colour              | White                                                                                                                                                                                                                                                                                                |
| Note                | No suitable for use in EMC filter fans.                                                                                                                                                                                                                                                              |
| To fit Model No.    | 3237.3xx/3237.7xx                                                                                                                                                                                                                                                                                    |
| Dimensions          | Width: 89 mm<br>Height: 89 mm<br>Depth: 10 mm                                                                                                                                                                                                                                                        |
| Filter class        | to DIN EN 779: G2<br>to DIN EN ISO 16890: ISO Coarse 50%                                                                                                                                                                                                                                             |
| Packs of            | 50 pc(s).                                                                                                                                                                                                                                                                                            |
| Net weight          | 0.05                                                                                                                                                                                                                                                                                                 |
| Gross weight        | 0.164                                                                                                                                                                                                                                                                                                |