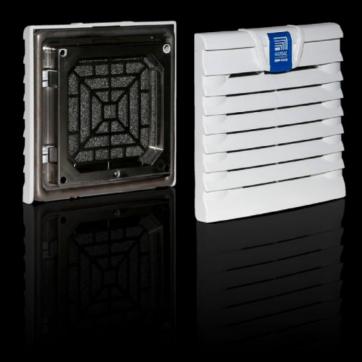

## SK 3237.060 - Outlet filter EMC

For ventilation by convection, an outlet filter can be fitted in both the upper and lower sections of the enclosure.

#### **Features**

| Model No.                            | SK 3237.060                                                                                                        |
|--------------------------------------|--------------------------------------------------------------------------------------------------------------------|
| Design                               | EMC                                                                                                                |
| Product description                  | For ventilation by convection, an outlet filter can be installed in the upper and lower sections of the enclosure. |
| Material                             | ABS                                                                                                                |
| Colour                               | RAL 7035                                                                                                           |
| Supply includes                      | Outlet filter<br>EMC filter mat                                                                                    |
| Mounting cut-out                     | Cut-out width: 92 mm<br>Cut-out height: 92 mm                                                                      |
| To fit Model No.                     | SK 3237.6xx                                                                                                        |
| Dimensions                           | Width: 116.5 mm<br>Height: 116.5 mm<br>Depth: 16 mm                                                                |
| IP protection category to IEC 60 529 | IP54 incl. EMC filter mat<br>IP 56 with EMC filter mat and hose-proof hood                                         |
| Packs of                             | 1 pc(s).                                                                                                           |
| Net weight                           | 0.1                                                                                                                |
| Gross weight                         | 0.148                                                                                                              |
|                                      |                                                                                                                    |