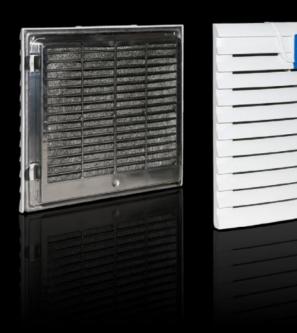

## SK 3239.060 - Outlet filter EMC

For ventilation by convection, an outlet filter can be fitted in both the upper and lower sections of the enclosure.

#### **Features**

| Model No.                            | SK 3239.060                                                                                                        |
|--------------------------------------|--------------------------------------------------------------------------------------------------------------------|
| Design                               | EMC                                                                                                                |
| Product description                  | For ventilation by convection, an outlet filter can be installed in the upper and lower sections of the enclosure. |
| Material                             | ABS                                                                                                                |
| Colour                               | RAL 7035                                                                                                           |
| Supply includes                      | Outlet filter<br>EMC filter mat                                                                                    |
| Mounting cut-out                     | Cut-out width: 177 mm<br>Cut-out height: 177 mm                                                                    |
| To fit Model No.                     | SK 3239.6xx                                                                                                        |
| Dimensions                           | Width: 204 mm<br>Height: 204 mm<br>Depth: 24 mm                                                                    |
| IP protection category to IEC 60 529 | IP54 incl. EMC filter mat IP 56 with EMC filter mat and hose-proof hood                                            |
| Packs of                             | 1 pc(s).                                                                                                           |
| Net weight                           | 0.4                                                                                                                |
| Gross weight                         | 0.413                                                                                                              |
|                                      |                                                                                                                    |