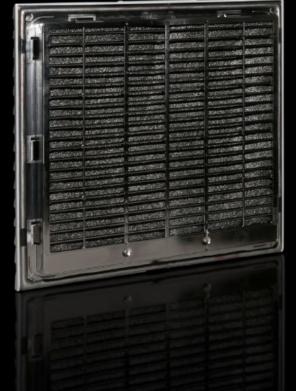

### SK 3240.060 - Outlet filter EMC

For ventilation by convection, an outlet filter can be fitted in both the upper and lower sections of the enclosure.

#### Features

| Model No.                        | SK 3240.060                                                                                                        |
|----------------------------------|--------------------------------------------------------------------------------------------------------------------|
| Design                           | EMC                                                                                                                |
| Product description              | For ventilation by convection, an outlet filter can be installed in the upper and lower sections of the enclosure. |
| Material                         | ABS                                                                                                                |
| Colour                           | RAL 7035                                                                                                           |
| Supply includes                  | Outlet filter                                                                                                      |
|                                  | EMC filter mat                                                                                                     |
| Mounting cut-out                 | Cut-out width: 224 mm                                                                                              |
|                                  | Cut-out height: 224 mm                                                                                             |
| To fit Model No.                 | SK 3240.6xx/3241.6xx                                                                                               |
| Dimensions                       | Width: 255 mm                                                                                                      |
|                                  | Height: 255 mm                                                                                                     |
|                                  | Depth: 25 mm                                                                                                       |
| IP protection category to IEC 60 | IP54 incl. EMC filter mat                                                                                          |
| 529                              | IP 56 with EMC filter mat and hose-proof hood                                                                      |
| Packs of                         | 1 pc(s).                                                                                                           |
| Net weight                       | 0.59                                                                                                               |
| Gross weight                     | 0.599                                                                                                              |
|                                  |                                                                                                                    |