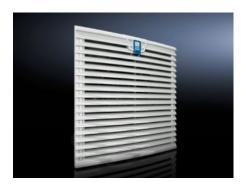

### SK 3240.060 - Outlet filter EMC

For ventilation by convection, an outlet filter can be fitted in both the upper and lower sections of the enclosure.

#### Features

| Model No.                        | SK 3240.060                                                                                                        |
|----------------------------------|--------------------------------------------------------------------------------------------------------------------|
| Design                           | EMC                                                                                                                |
| Product description              | For ventilation by convection, an outlet filter can be installed in the upper and lower sections of the enclosure. |
| Material                         | ABS                                                                                                                |
| Colour                           | RAL 7035                                                                                                           |
| Supply includes                  | Outlet filter                                                                                                      |
|                                  | EMC filter mat                                                                                                     |
| Mounting cut-out                 | Cut-out width: 224 mm                                                                                              |
|                                  | Cut-out height: 224 mm                                                                                             |
| To fit Model No.                 | SK 3240.6xx/3241.6xx                                                                                               |
| Dimensions                       | Width: 255 mm                                                                                                      |
|                                  | Height: 255 mm                                                                                                     |
|                                  | Depth: 25 mm                                                                                                       |
| IP protection category to IEC 60 | IP54 incl. EMC filter mat                                                                                          |
| 529                              | IP 56 with EMC filter mat and hose-proof hood                                                                      |
| Packs of                         | 1 pc(s).                                                                                                           |
| Net weight                       | 0.59                                                                                                               |
| Gross weight                     | 0.599                                                                                                              |
|                                  |                                                                                                                    |