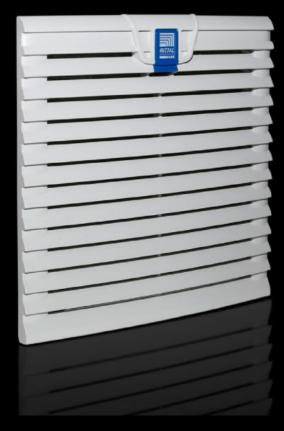

### SK 3240.060 - Outlet filter EMC

For ventilation by convection, an outlet filter can be fitted in both the upper and lower sections of the enclosure.

#### Features

| Model No.                        | SK 3240.060                                                                                                        |
|----------------------------------|--------------------------------------------------------------------------------------------------------------------|
| Design                           | EMC                                                                                                                |
| Product description              | For ventilation by convection, an outlet filter can be installed in the upper and lower sections of the enclosure. |
| Material                         | ABS                                                                                                                |
| Colour                           | RAL 7035                                                                                                           |
| Supply includes                  | Outlet filter                                                                                                      |
|                                  | EMC filter mat                                                                                                     |
| Mounting cut-out                 | Cut-out width: 224 mm                                                                                              |
|                                  | Cut-out height: 224 mm                                                                                             |
| To fit Model No.                 | SK 3240.6xx/3241.6xx                                                                                               |
| Dimensions                       | Width: 255 mm                                                                                                      |
|                                  | Height: 255 mm                                                                                                     |
|                                  | Depth: 25 mm                                                                                                       |
| IP protection category to IEC 60 | IP54 incl. EMC filter mat                                                                                          |
| 529                              | IP 56 with EMC filter mat and hose-proof hood                                                                      |
| Packs of                         | 1 pc(s).                                                                                                           |
| Net weight                       | 0.59                                                                                                               |
| Gross weight                     | 0.599                                                                                                              |
|                                  |                                                                                                                    |