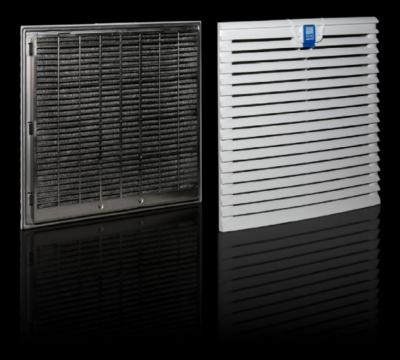

## SK 3243.060 - Outlet filter EMC

For ventilation by convection, an outlet filter can be fitted in both the upper and lower sections of the enclosure.

#### **Features**

| Model No.                            | SK 3243.060                                                                                                        |
|--------------------------------------|--------------------------------------------------------------------------------------------------------------------|
| Design                               | EMC                                                                                                                |
| Product description                  | For ventilation by convection, an outlet filter can be installed in the upper and lower sections of the enclosure. |
| Material                             | ABS                                                                                                                |
| Colour                               | RAL 7035                                                                                                           |
| Supply includes                      | Outlet filter<br>EMC filter mat                                                                                    |
| Mounting cut-out                     | Cut-out width: 292 mm<br>Cut-out height: 292 mm                                                                    |
| To fit Model No.                     | SK 3243.6xx/3244.6xx/3245.6xx                                                                                      |
| Dimensions                           | Width: 323 mm<br>Height: 323 mm<br>Depth: 25 mm                                                                    |
| IP protection category to IEC 60 529 | IP54 incl. EMC filter mat IP 56 with EMC filter mat and hose-proof hood                                            |
| Packs of                             | 1 pc(s).                                                                                                           |
| Net weight                           | 0.775                                                                                                              |
| Gross weight                         | 0.83                                                                                                               |
|                                      |                                                                                                                    |