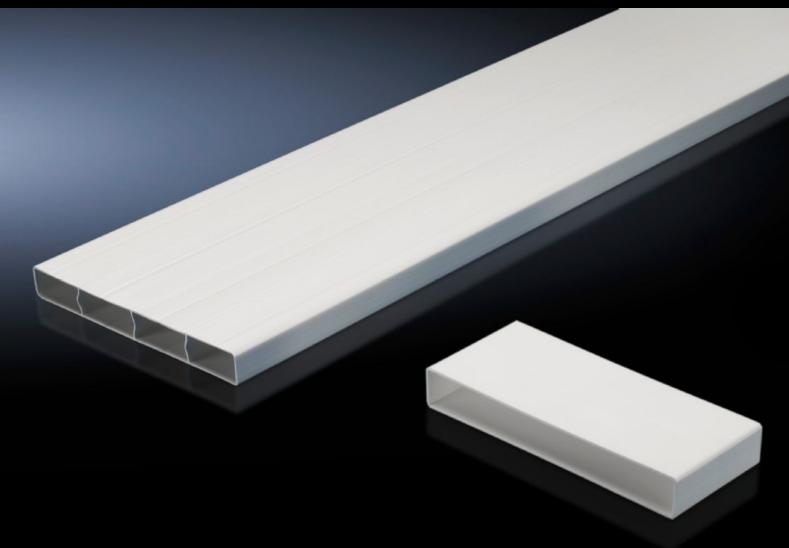

#### SK 3286.860 - Flat duct extension

Extension kit for shallow air duct system 3286.850 for length compensation in the width, depth or height in enclosures.

#### **Features**

| Model No.             | SK 3286.860                                                                                                             |
|-----------------------|-------------------------------------------------------------------------------------------------------------------------|
| Product description   | Extension kit for shallow air duct system 3286.850 for length compensation in the width, depth or height in enclosures. |
| Material              | Flame-resistant plastic to DIN 4102/B1                                                                                  |
| Colour                | RAL 7035                                                                                                                |
| Supply includes       | Shallow duct 1500 mm<br>Connecting piece                                                                                |
| Packs of              | 1 pc(s).                                                                                                                |
| Net weight            | 1.96                                                                                                                    |
| Gross weight          | 2.26                                                                                                                    |
| Customs tariff number | 39269097                                                                                                                |
| EAN                   | 4028177557062                                                                                                           |
| ETIM 9                | EC011217                                                                                                                |
| ETIM 8                | EC011217                                                                                                                |
| ECLASS 8.0            | 22410601                                                                                                                |
|                       |                                                                                                                         |