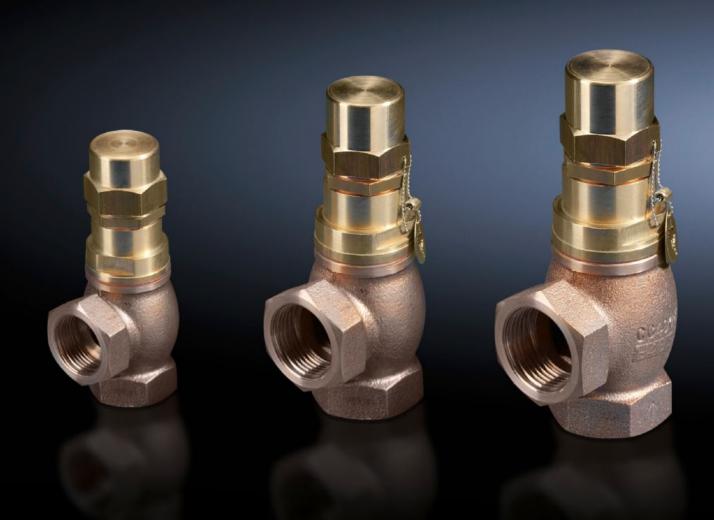

## SK 3301.920 - Overflow valve

Pressostat for use in the water cycle between the recooling system and the air/water heat exchanger. It prevents an increase in pump pressure in the recooling system against the closed magnetic value of the air/water heat exchanger outside of the cooling cycle.