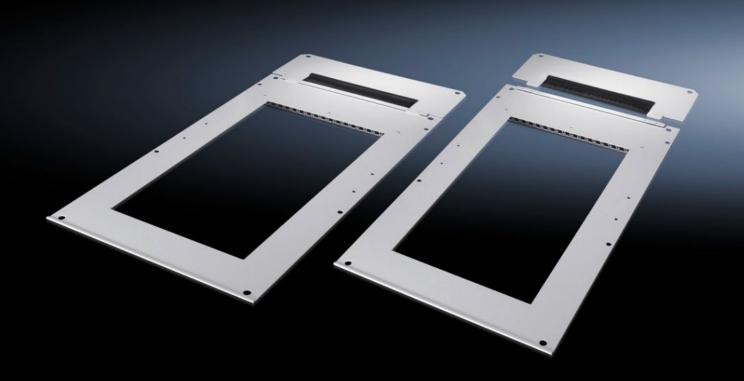

## SK 3302.860 - Roof plates for TS IT

Roof plates for the roof-mounted cooling unit, for efficient cooling of IT equipment

## **Features**

| SK 3302.860                                                                                 |
|---------------------------------------------------------------------------------------------|
| Roof plate with matching cut-out for the roof-mounted cooling unit for cooling IT equipment |
| Roof-mounted cooling unit                                                                   |
| Sheet steel                                                                                 |
| Roof plate, 1000 mm<br>Including brush strip to extend to 1200 mm<br>Seal<br>Assembly parts |
| Only possible in conjunction with TS IT with mounting angles.                               |
| SK 3301.800                                                                                 |
| Width: 600 mm                                                                               |
| Enclosure type: TS IT Width: 600 mm 600 mm Depth: 1,000 mm 1,200 mm                         |
| 1 pc(s).                                                                                    |
| 8.06                                                                                        |
| 8.36                                                                                        |
| 73269098                                                                                    |
| 4028177814189                                                                               |
| EC000320                                                                                    |
| EC000320                                                                                    |
| 27180716                                                                                    |
|                                                                                             |