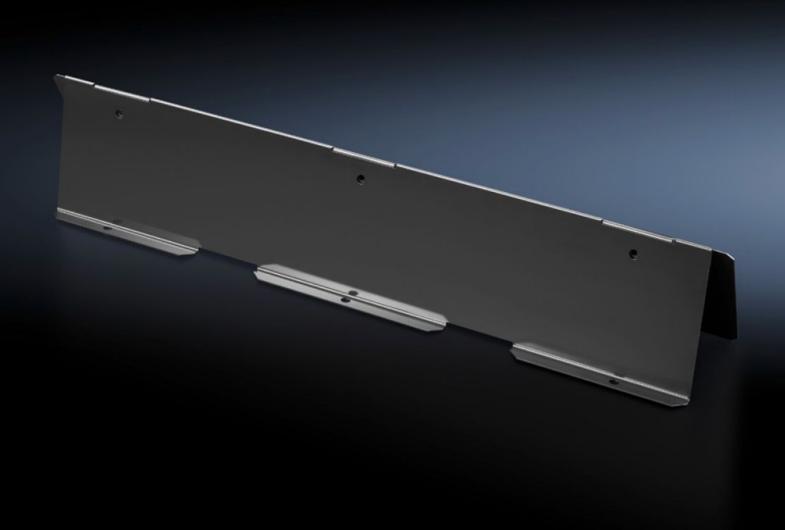

## SK 3311.160 - Air routing kit For LCP hybrid

The air routing kit directs the airflow into the heat exchanger of the LCP Hybrid without any major loss of pressure.

#### **Features**

| Model No.             | SK 3311.160                                                                                                                                                                                                                                                                                                                                                                                                                                                                                                             |
|-----------------------|-------------------------------------------------------------------------------------------------------------------------------------------------------------------------------------------------------------------------------------------------------------------------------------------------------------------------------------------------------------------------------------------------------------------------------------------------------------------------------------------------------------------------|
| Product description   | The air routing kit consists of two plug-in steel plates that are fitted in the rear section of the 482.6 mm (19") mounting frame, top and bottom. These plates route the airflow from IT equipment installed in the upper and lower section of the 482.6 mm (19") mounting frame into the heat exchanger of the LCP Hybrid without major loss of pressure. The air baffle plates are fitted between the support strips of the 482.6 mm (19") mounting frame and may be installed in 600 mm and 800 mm wide enclosures. |
| Material              | Sheet steel                                                                                                                                                                                                                                                                                                                                                                                                                                                                                                             |
| Colour                | RAL 9005                                                                                                                                                                                                                                                                                                                                                                                                                                                                                                                |
| Supply includes       | Assembly parts                                                                                                                                                                                                                                                                                                                                                                                                                                                                                                          |
| Dimensions            | Width: 529 mm<br>Height: 110 mm                                                                                                                                                                                                                                                                                                                                                                                                                                                                                         |
| Packs of              | 2 pc(s).                                                                                                                                                                                                                                                                                                                                                                                                                                                                                                                |
| Net weight            | 2.2                                                                                                                                                                                                                                                                                                                                                                                                                                                                                                                     |
| Gross weight          | 2.32                                                                                                                                                                                                                                                                                                                                                                                                                                                                                                                    |
| Customs tariff number | 73269098                                                                                                                                                                                                                                                                                                                                                                                                                                                                                                                |
| EAN                   | 4028177709195                                                                                                                                                                                                                                                                                                                                                                                                                                                                                                           |
| ETIM 9                | EC000331                                                                                                                                                                                                                                                                                                                                                                                                                                                                                                                |
| ETIM 8                | EC000331                                                                                                                                                                                                                                                                                                                                                                                                                                                                                                                |
| ECLASS 8.0            | 27180712                                                                                                                                                                                                                                                                                                                                                                                                                                                                                                                |