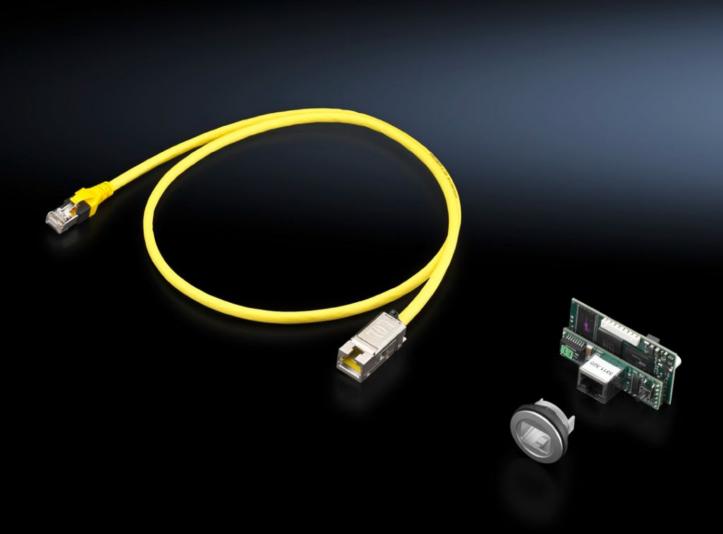

## SK 3311.320 - SNMP card

SNMP card as an accessory for connecting LCP Rack/Inline DX units to the network.

## **Features**

| Model No.             | SK 3311.320                                                                                                                                                                                                       |
|-----------------------|-------------------------------------------------------------------------------------------------------------------------------------------------------------------------------------------------------------------|
| Product description   | For connecting LCP Rack/Inline DX units to the network. The SNMP card is plugged into the control board of the LCP and is ready to use. Software configuration is subsequently carried out via the Web interface. |
| Function principle    | Automatic alarm messages by e-mail or SNMP trap when a limit value is exceeded Remote modification of the device setpoint                                                                                         |
| Supply includes       | SNMP card<br>RJ 45 coupling<br>CAT 6 cable STP                                                                                                                                                                    |
| Protocols             | SNMPv1<br>Modbus/TCP                                                                                                                                                                                              |
| Packs of              | 1 pc(s).                                                                                                                                                                                                          |
| Net weight            | 0.2                                                                                                                                                                                                               |
| Gross weight          | 0.28                                                                                                                                                                                                              |
| Customs tariff number | 85176200                                                                                                                                                                                                          |
| EAN                   | 4028177691391                                                                                                                                                                                                     |
| ECLASS 8.0            | 27180712                                                                                                                                                                                                          |