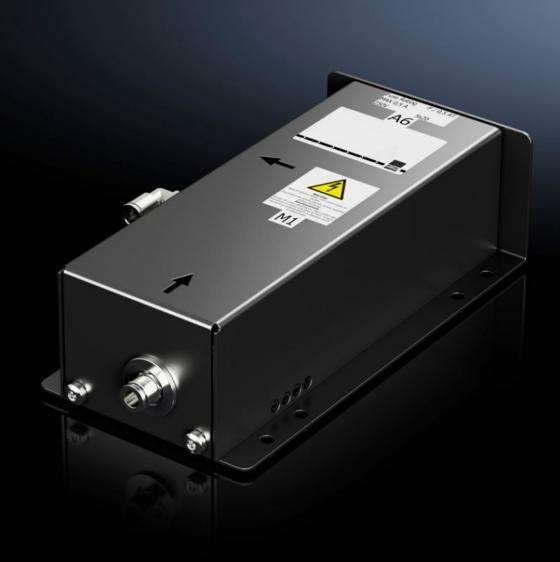

## SK 3312.012 Condensate pump

State: 04.08.2025 (Source: rittal.com/ua-en)

## SK 3312.012 - Condensate pump for LCP Rack/Inline CW

For discharging condensate with LCP rack/inline CW applications.

## **Features**

| Model No.             | SK 3312.012                                                     |
|-----------------------|-----------------------------------------------------------------|
| Product description   | For discharging condensate with LCP Rack/Inline CW applications |
| Benefits              | Plug & play installation in all LCP Rack/Inline CW variants     |
| Supply includes       | Condensate pump                                                 |
|                       | Condensate hose                                                 |
|                       | Condensate sensor                                               |
|                       | Connection cable                                                |
|                       | Assembly parts                                                  |
| To fit Model No.      | SK 3313.xxx                                                     |
| Packs of              | 1 pc(s).                                                        |
| Net weight            | 2.68                                                            |
| Gross weight          | 2.98                                                            |
| Customs tariff number | 94032080                                                        |
| EAN                   | 4028177918825                                                   |
| ETIM 9                | EC000855                                                        |
| ETIM 8                | EC000855                                                        |
| ECLASS 8.0            | 27180704                                                        |
|                       |                                                                 |