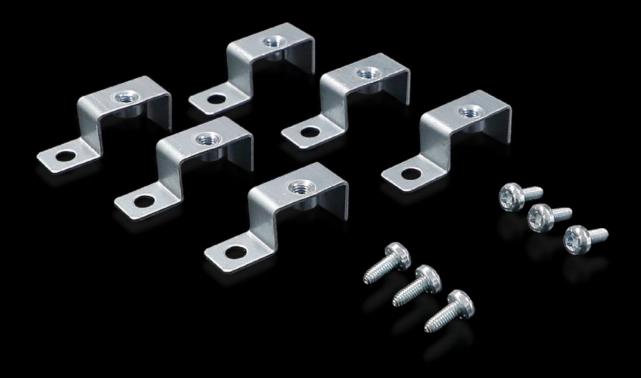

## SK 3313.089 - Side panel attachment kit for LCP

For mounting on a VX standard side panel on an LCP.

## **Features**

| Model No.             | SK 3313.089                                                         |
|-----------------------|---------------------------------------------------------------------|
| Product description   | For mounting on a VX standard side panel on an LCP.                 |
| Material              | Support: Sheet steel                                                |
| Surface finish        | Sheet steel, zinc-plated                                            |
| Supply includes       | 6 holders<br>Assembly screws<br>Installation and Short User's Guide |
| Packs of              | 1 pc(s).                                                            |
| Net weight            | 0.11                                                                |
| Gross weight          | 0.119                                                               |
| Customs tariff number | 83024900                                                            |
| EAN                   | 4028177967953                                                       |
| ETIM 9                | EC000327                                                            |
| ETIM 8                | EC000327                                                            |
| ECLASS 8.0            | 27409217                                                            |