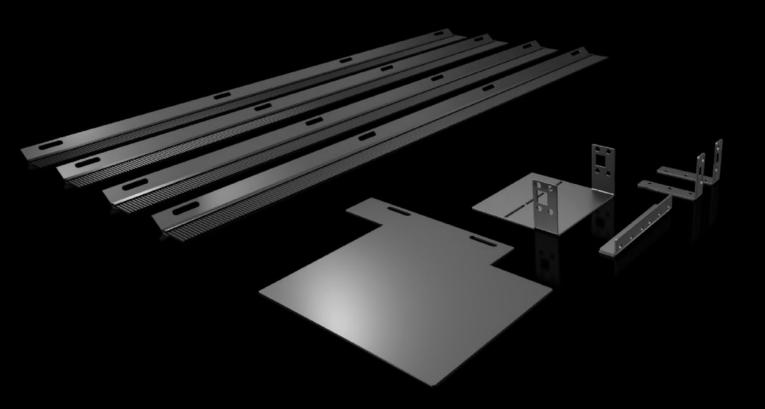

## SK 3313.612 - Brush strip set for LCU CW

To separate the hot/cold zones within a VX IT network/server rack with built-in LCU CW

## Features

| Model No.             | SK 3313.612                                                                                                                                                                             |
|-----------------------|-----------------------------------------------------------------------------------------------------------------------------------------------------------------------------------------|
| Benefits              | To selectively boost the energy efficiency of your climate control<br>system<br>Vertical brush strips for shielding the openings on the enclosure<br>side where the LCU CW is installed |
| Applications          | To separate the hot/cold zones within a enclosure with built-in LCU<br>CW                                                                                                               |
| Material              | Sheet steel<br>Brush strip: Plastic, UL 94-HB                                                                                                                                           |
| Surface finish        | Spray-finished                                                                                                                                                                          |
| Colour                | RAL 9005                                                                                                                                                                                |
| Supply includes       | 4 brush strips<br>4 brackets<br>1 connector piece<br>Assembly parts<br>The supply only includes materials for the enclosure side where the<br>LCU CW is installed.                      |
| Assembly instruction  | The two brush strips inserted between the LCU CW and side panel will need to be shortened                                                                                               |
| To fit                | Width: = 800 mm<br>Height: = 2,000 mm<br>= 2,200 mm                                                                                                                                     |
| Packs of              | 1 pc(s).                                                                                                                                                                                |
| Net weight            | 1.9                                                                                                                                                                                     |
| Gross weight          | 2.075                                                                                                                                                                                   |
| Customs tariff number | 96035000                                                                                                                                                                                |
| EAN                   | 4028177985506                                                                                                                                                                           |