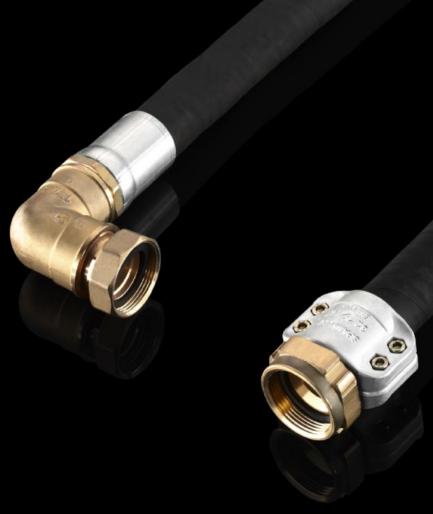

## SK 3313.614 - Connection hose

Flexible connection hose, may be shortened, including union nuts on both sides for connecting the LCP/LCU to existing pipework.

## **Features**

| Model No.                                | SK 3313.614                                                                                                                                                                                                                                           |
|------------------------------------------|-------------------------------------------------------------------------------------------------------------------------------------------------------------------------------------------------------------------------------------------------------|
| Design                                   | Rack cooling<br>CW                                                                                                                                                                                                                                    |
| Product description                      | The LCU cooling water connection is easily connected to the on-site pipework with the water connection kit. The hoses have a 90° bend on one side and a clamping tray on the other, to allow shortening of the hoses. Allows shortening of the hoses. |
| Material                                 | NBR (internal) with steel spiral and fabric inlay                                                                                                                                                                                                     |
| Length                                   | 2.5 m                                                                                                                                                                                                                                                 |
| Water connections                        | G ¾" internal thread                                                                                                                                                                                                                                  |
| Operating temperature range              | -30 °C70 °C                                                                                                                                                                                                                                           |
| Permissible operating pressure (p. max.) | 10 bar                                                                                                                                                                                                                                                |
| Packs of                                 | 2 pc(s).                                                                                                                                                                                                                                              |
| Net weight                               | 5.08                                                                                                                                                                                                                                                  |
| Gross weight                             | 5.485                                                                                                                                                                                                                                                 |
| Customs tariff number                    | 85444290                                                                                                                                                                                                                                              |
| EAN                                      | 4028177983861                                                                                                                                                                                                                                         |
| ETIM 9                                   | EC002515                                                                                                                                                                                                                                              |
| ETIM 8                                   | EC002515                                                                                                                                                                                                                                              |
| ECLASS 8.0                               | 27180712                                                                                                                                                                                                                                              |