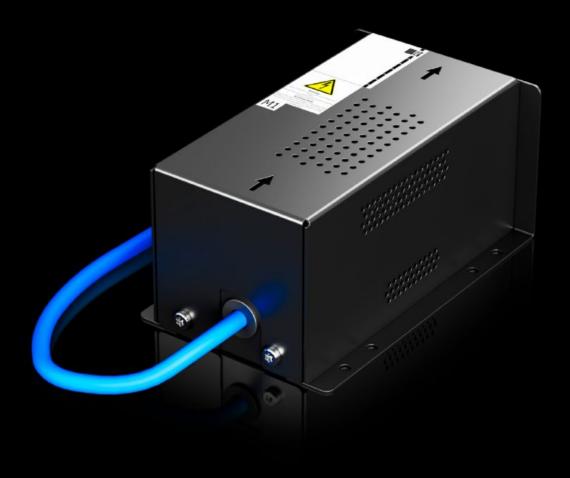

## SK 3314.012 Condensate pump

State: 08.09.2025 (Source: rittal.com/ua-en)

## SK 3314.012 - Condensate pump for LCP Rack/Inline CW

For discharging condensate with LCP rack/inline CW applications.

## **Features**

| Model No.             | SK 3314.012                                                 |
|-----------------------|-------------------------------------------------------------|
| Benefits              | Plug & play installation in all LCP Rack/Inline CW variants |
| Supply includes       | Voltage and control cable                                   |
|                       | Condensate hose                                             |
|                       | Leak sensor                                                 |
|                       | Sealing frame for sensor plate                              |
|                       | Push-fit with reducer                                       |
|                       | Assembly parts                                              |
|                       | Info sheet                                                  |
| To fit Model No.      | SK 3314.xxx                                                 |
| Packs of              | 1 pc(s).                                                    |
| Net weight            | 4.01                                                        |
| Gross weight          | 4.05                                                        |
| Customs tariff number | 84138100                                                    |
| EAN                   | 4028177980334                                               |
| ECLASS 8.0            | 27180704                                                    |
|                       |                                                             |