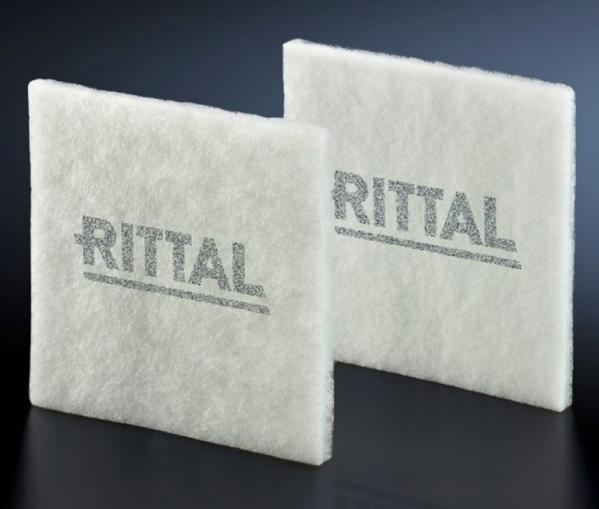

## SK 3322.700 - Chopped-fibre filter mat

Spare filter mats for roof-mounted fans, fan-and-filter units or thermoelectric coolers, for effective protection of enclosure components from dirt, dust and water.

## Features

| Model No.             | SK 3322.700                                                                                                                                                                                                                                                                                                |
|-----------------------|------------------------------------------------------------------------------------------------------------------------------------------------------------------------------------------------------------------------------------------------------------------------------------------------------------|
| Design                | for filter fans                                                                                                                                                                                                                                                                                            |
| Product description   | Made of chopped-fibre mat with a progressive structure.<br>Temperature-resistant to 100 °C, self-extinguishing category F1 to<br>DIN 53 438. Dust-laden air side: Open structure. Clean-air side:<br>Closed structure. Reliable filtering of virtually all types of dust from<br>a particle size of 10 µm. |
| Material              | Chemical fibres                                                                                                                                                                                                                                                                                            |
| Note                  | No suitable for use in EMC filter fans.                                                                                                                                                                                                                                                                    |
| To fit Model No.      | 3238                                                                                                                                                                                                                                                                                                       |
| Dimensions            | Width: 120 mm<br>Height: 120 mm<br>Depth: 11 mm                                                                                                                                                                                                                                                            |
| Filter class          | to DIN EN 779: G2<br>to DIN EN ISO 16890: ISO Coarse 50%                                                                                                                                                                                                                                                   |
| Packs of              | 5 pc(s).                                                                                                                                                                                                                                                                                                   |
| Net weight            | 0.01                                                                                                                                                                                                                                                                                                       |
| Gross weight          | 0.013                                                                                                                                                                                                                                                                                                      |
| Customs tariff number | 56039390                                                                                                                                                                                                                                                                                                   |
| EAN                   | 4028177156159                                                                                                                                                                                                                                                                                              |
| E-Number Sweden       | E3404736                                                                                                                                                                                                                                                                                                   |
| ETIM 9                | EC002513                                                                                                                                                                                                                                                                                                   |
| ETIM 8                | EC002513                                                                                                                                                                                                                                                                                                   |
| ECLASS 8.0            | 27180706                                                                                                                                                                                                                                                                                                   |
|                       |                                                                                                                                                                                                                                                                                                            |