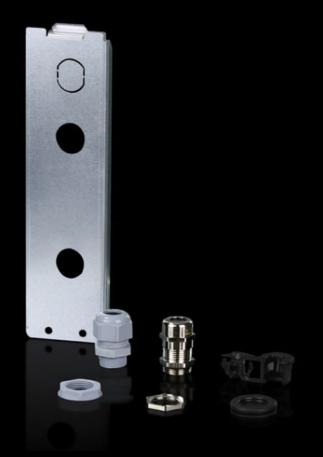

## SK 3355.200 - Cover for connection box

Cover to protect the electrical connection on the cooling unit. This cover is compulsory for IT and container applications.

## Features

| Model No.             | SK 3355.200              |
|-----------------------|--------------------------|
| Material              | Sheet steel, zinc-plated |
| Supply includes       | Connection box cover     |
|                       | Cable glands             |
|                       | Strain relief            |
|                       | Nuts                     |
|                       | Entry grommet            |
| To fit Model No.      | 3184.837                 |
|                       | 3185.x3x                 |
| Packs of              | 1 pc(s).                 |
| Net weight            | 0.17                     |
| Gross weight          | 0.179                    |
| Customs tariff number | 84159000                 |
| EAN                   | 4028177976771            |
| ETIM 9                | EC002617                 |
|                       |                          |