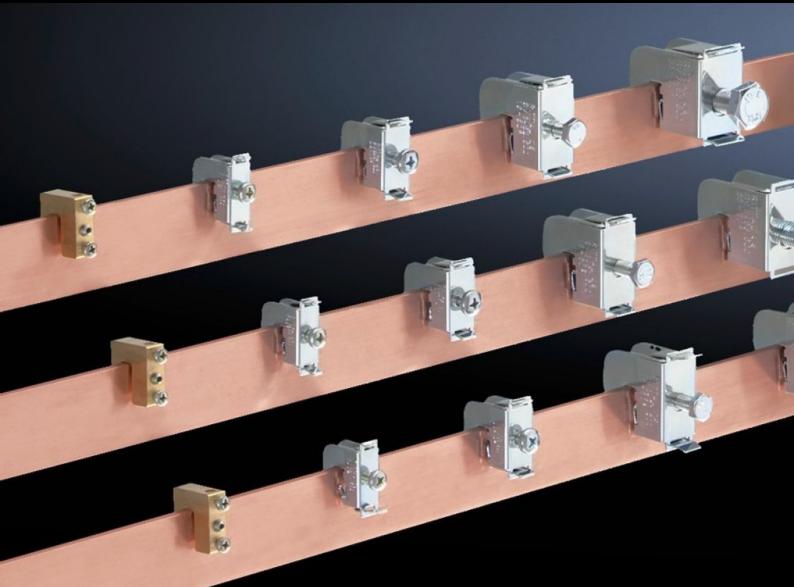

## SV 3459.500 - Conductor connection clamp

For connecting round conductors and laminated copper bars.

#### Features

| Model No.                                       | SV 3459.500                                                                                                    |
|-------------------------------------------------|----------------------------------------------------------------------------------------------------------------|
| Product description                             | For connecting round conductors and laminated copper bars.                                                     |
| Material                                        | Sheet steel                                                                                                    |
| Surface finish                                  | Zinc-plated, passivated                                                                                        |
| Clamping area for laminated copper bars (W x H) | 22.5 x 20 mm                                                                                                   |
| Note                                            | Wire end ferrules should be used with fine wire conductors                                                     |
| Connection of round conductors                  | 70 - 185 mm²                                                                                                   |
| For bar thickness                               | 10 mm                                                                                                          |
| Packs of                                        | 15 pc(s).                                                                                                      |
| Net weight                                      | 1.815                                                                                                          |
| Gross weight                                    | 2.02                                                                                                           |
| PCF per pack (cradle-to-gate)                   | 7.8 kg CO2 eq (Cat B)                                                                                          |
| Note on PCF category                            | Category B: PCF value (cradle-to-gate) based on the product weight, approximately calculated and self-declared |
| Customs tariff number                           | 85369010                                                                                                       |
| EAN                                             | 4028177042780                                                                                                  |
| ETIM 9                                          | EC00001                                                                                                        |
| ETIM 8                                          | EC00001                                                                                                        |
| ECLASS 8.0                                      | 27141146                                                                                                       |
|                                                 |                                                                                                                |

#### Tender text

Conductor connection clamps for E-CU busbars and Rittal PLS. For bar thickness 10 mm Connection of round conductors: 70 - 185 mm2 Wire end ferrules should be used with fine wire conductors Clamping area: for laminated copper bars 22.5 x 20 mm Tightening torque Conductor connection clamp: 12 - 15 Nm Material: sheet steel, zinc plated, passivated