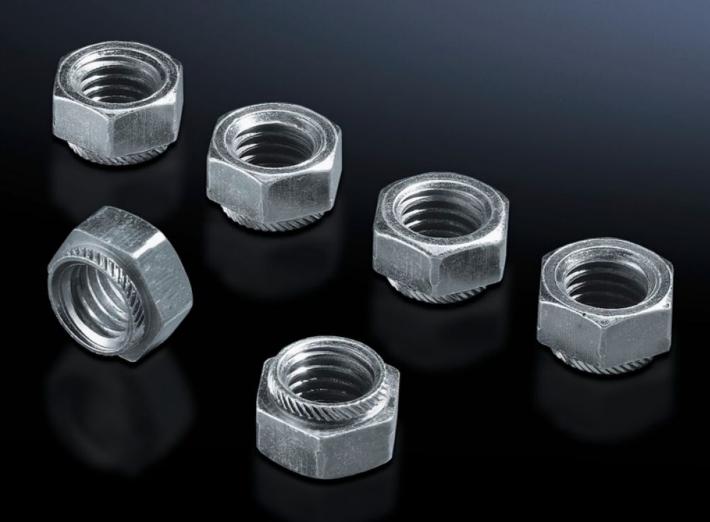

## SV 3591.060 - Inserted screw nut M12

Self-holding nut with knurled ring. For drilled holes in busbars.

## Features

| Model No.             | SV 3591.060                                          |
|-----------------------|------------------------------------------------------|
| Product description   | Self-holding nut with knurled ring for busbars E-Cu. |
| Ø hole                | 14.5 mm                                              |
| Packs of              | 30 pc(s).                                            |
| Net weight            | 0.24                                                 |
| Gross weight          | 0.283                                                |
| Customs tariff number | 39269097                                             |
| EAN                   | 4028177307278                                        |
| ETIM 9                | EC002343                                             |
| ETIM 8                | EC002343                                             |
| ECLASS 8.0            | 23110902                                             |