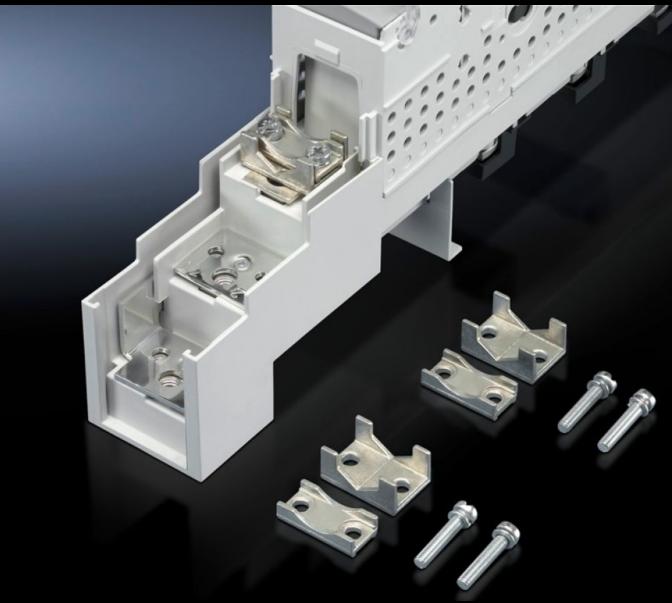

# SV 3592.010 - Clamp-type terminal connection for NH slimline fuse-switch disconnectors

For NH slimline fuse-switch disconnectors size 00. For connecting round conductors.

#### **Features**

| Model No.                      | SV 3592.010                                                                                                     |
|--------------------------------|-----------------------------------------------------------------------------------------------------------------|
| Product description            | For the connection of round conductors. Suitable for NH slimline fuse-switch disconnectors with screw terminal. |
| Material                       | Cast brass                                                                                                      |
| Surface finish                 | Nickel-plated                                                                                                   |
| Connection of round conductors | 1.5 - 95 mm²                                                                                                    |
| Packs of                       | 3 pc(s).                                                                                                        |
| Net weight                     | 0.12                                                                                                            |
| Gross weight                   | 0.157                                                                                                           |
| Customs tariff number          | 85444290                                                                                                        |
| EAN                            | 4028177307261                                                                                                   |
| ETIM 9                         | EC000001                                                                                                        |
| ETIM 8                         | EC000001                                                                                                        |
| ECLASS 8.0                     | 27141146                                                                                                        |

### Tender text

© Rittal 2025 2

Clamp-type terminal connection

For NH slimline fuse-switch-disconnectors 00.

For the connection of round conductors 1.5 to 95 mm<sup>2</sup>.

Tightening torque:

Terminal screw 4 Nm.