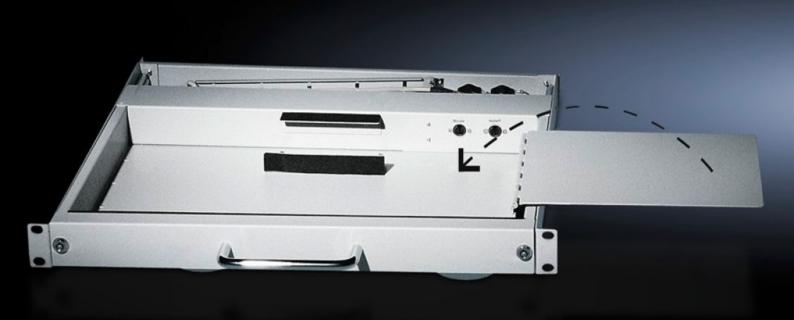

## HP 3659.620 - Mousepad for keyboard rack

For mounting on the keyboard rack, may be folded into the keyboard rack.

## Features

| Model No.             | HP 3659.620                                                                                                                                                                                                                                                              |
|-----------------------|--------------------------------------------------------------------------------------------------------------------------------------------------------------------------------------------------------------------------------------------------------------------------|
| Product description   | For optional mounting on the left, right or front of the keyboard rack<br>(fold-away design). May be folded into the keyboard drawer after<br>use. Only suitable for use in conjunction with 482.6 mm (19")<br>keyboards with a total height of max. 39 mm (RP 9911.396) |
| Material              | Sheet steel                                                                                                                                                                                                                                                              |
| Colour                | RAL 7035                                                                                                                                                                                                                                                                 |
| Supply includes       | Assembly parts                                                                                                                                                                                                                                                           |
| Installation options  | Assembly right/left                                                                                                                                                                                                                                                      |
| Packs of              | 1 pc(s).                                                                                                                                                                                                                                                                 |
| Net weight            | 0.66                                                                                                                                                                                                                                                                     |
| Gross weight          | 0.76                                                                                                                                                                                                                                                                     |
| Customs tariff number | 94039910                                                                                                                                                                                                                                                                 |
| EAN                   | 4028177324640                                                                                                                                                                                                                                                            |
| ECLASS 8.0            | 27189261                                                                                                                                                                                                                                                                 |