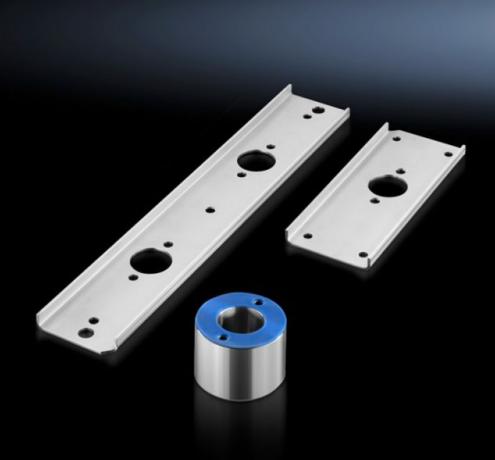

## HD 4000.066 - HD connection components for command panels HD, printer enclosures HD

The HD connection components provide a hygienic assembly solution for connecting two enclosures with integral cable routing.

## Features

| Model No.             | HD 4000.066                                                                                                                                                                                                                                                                                    |
|-----------------------|------------------------------------------------------------------------------------------------------------------------------------------------------------------------------------------------------------------------------------------------------------------------------------------------|
| Product description   | For For combining HD command panels and HD printer enclosures into one PC enclosure.                                                                                                                                                                                                           |
| Material              | Stainless steel 1.4301 (AISI 304)                                                                                                                                                                                                                                                              |
| Supply includes       | 2 reinforcement plates for enclosure, top<br>4 reinforcement plates for enclosure, bottom (2 for the roof, 2 for<br>the attachment of levelling feet or supporting structure)<br>2 spacer supports with drilled hole Ø 40 mm for cable entry, height<br>50/45.8 mm<br>Assembly parts and seals |
| Packs of              | 1 pc(s).                                                                                                                                                                                                                                                                                       |
| Net weight            | 8.6                                                                                                                                                                                                                                                                                            |
| Gross weight          | 8.6                                                                                                                                                                                                                                                                                            |
| Customs tariff number | 73269098                                                                                                                                                                                                                                                                                       |
| EAN                   | 4028177709515                                                                                                                                                                                                                                                                                  |
| ETIM 9                | EC000441                                                                                                                                                                                                                                                                                       |
| ETIM 8                | EC000441                                                                                                                                                                                                                                                                                       |
| ECLASS 8.0            | 27149109                                                                                                                                                                                                                                                                                       |