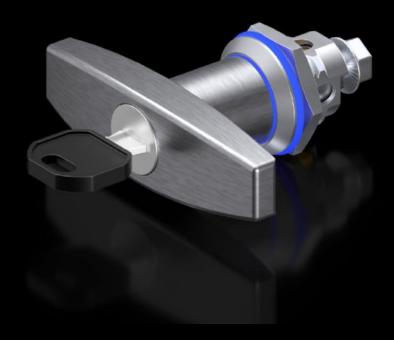

## HD 4000.067 - T handle HD

As an alternative to the standard lock insert with lock cylinder insert in a hygienic design.