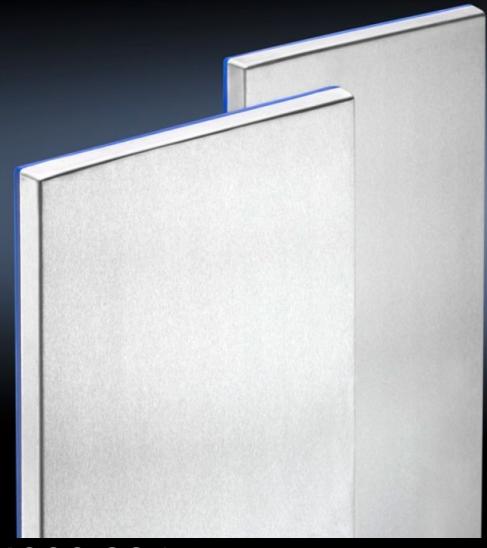

## HD 4000.206 - HD side panels for HD system enclosure

Side panels with exterior blue silicone seal. Screw fastening points are located inside the sealing zone.