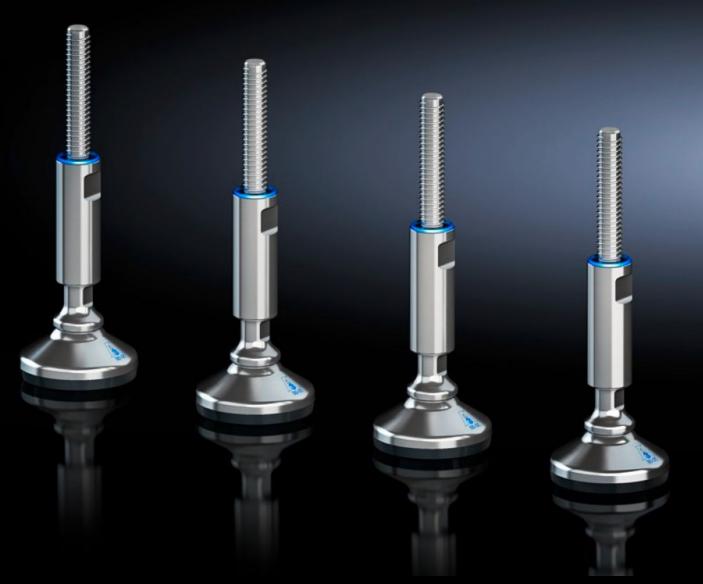

#### HD 4000.240 - Levelling feet HD

Levelling feet HD minimise cleaning time thanks to fully covered, permanently sealed threads and provide compensation of floor inclines up to an angle of 10° thanks to flexible base plate.

#### **Features**

| Model No.             | HD 4000.240                                                                                                                                                                                                                                                                       |
|-----------------------|-----------------------------------------------------------------------------------------------------------------------------------------------------------------------------------------------------------------------------------------------------------------------------------|
| Design                | without base mount                                                                                                                                                                                                                                                                |
| Benefits              | Minimises cleaning time thanks to fully covered, permanently sealed threads Compensation of floor inclines up to an angle of 10° thanks to flexible base Baying can even be achieved on sloping floors, thanks to a large levelling range Certification to 3-A Sanitary Standards |
| Material              | Stainless steel 1.4301 (AISI 304)                                                                                                                                                                                                                                                 |
| Supply includes       | Assembly parts and seals                                                                                                                                                                                                                                                          |
| Load capacity         | Max. 7000 N static per levelling foot                                                                                                                                                                                                                                             |
| Dimensions            | Thread: M12                                                                                                                                                                                                                                                                       |
| To fit                | Enclosure type: HD compact enclosure VX VX SE TS                                                                                                                                                                                                                                  |
| Levelling range       | 122 - 175 mm                                                                                                                                                                                                                                                                      |
| Packs of              | 4 pc(s).                                                                                                                                                                                                                                                                          |
| Net weight            | 2                                                                                                                                                                                                                                                                                 |
| Gross weight          | 2.342                                                                                                                                                                                                                                                                             |
| Customs tariff number | 73181900                                                                                                                                                                                                                                                                          |
| EAN                   | 4028177707641                                                                                                                                                                                                                                                                     |
| ETIM 9                | EC002622                                                                                                                                                                                                                                                                          |
| ETIM 8                | EC002622                                                                                                                                                                                                                                                                          |