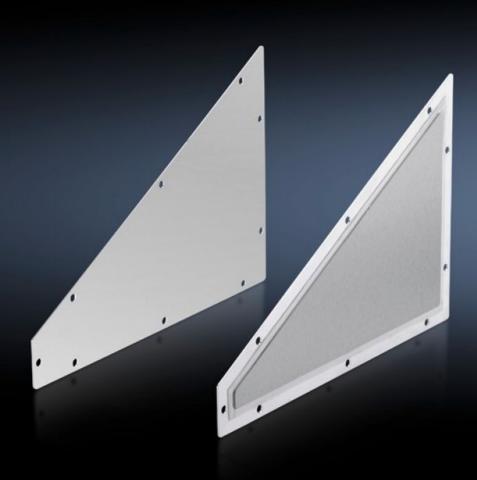

## HD 4000.505 - Side parts HD for HD large enclosure

HD side parts for gap-free finishing of the 30° sloped attachment.