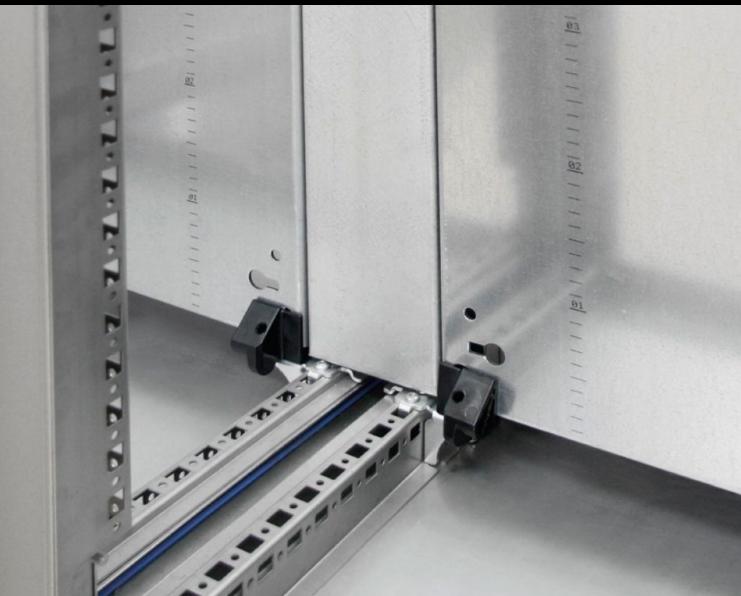

## HD 4000.508 - Mounting plate infill for HD large enclosure

For a continuous mounting surface in bayed suites where the mounting plate is set forward.

## Features

| Model No.             | HD 4000.508                                                                                |
|-----------------------|--------------------------------------------------------------------------------------------|
| Product description   | For a continuous mounting surface in bayed suites where the mounting plate is set forward. |
| Material              | Sheet steel, 2 mm                                                                          |
| Surface finish        | Zinc-plated                                                                                |
| Supply includes       | Assembly parts                                                                             |
| To fit                | Height: = 1,800 mm                                                                         |
| Packs of              | 1 pc(s).                                                                                   |
| Net weight            | 5.5                                                                                        |
| Gross weight          | 6                                                                                          |
| Customs tariff number | 94039910                                                                                   |
| EAN                   | 4028177693722                                                                              |
| ETIM 9                | EC000213                                                                                   |
| ETIM 8                | EC000213                                                                                   |
| ECLASS 8.0            | 27409216                                                                                   |
|                       |                                                                                            |