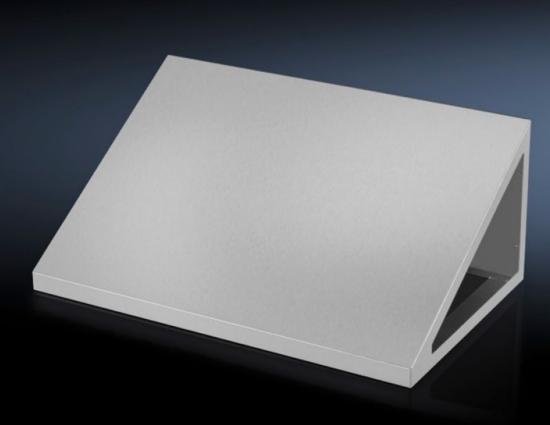

## HD 4000.525 - HD attachment for HD large enclosure

30° sloped attachment to prevent the accumulation of liquids or objects. Gap-free mounting on the HD system enclosure.

## Features

| Model No.             | HD 4000.525                       |
|-----------------------|-----------------------------------|
| Design                | Roof angled forwards by 30°       |
| Material              | Stainless steel 1.4301 (AISI 304) |
| Supply includes       | Assembly parts                    |
| Dimensions            | Width: 1,200 mm                   |
|                       | Height, front: 40 mm              |
|                       | Height rear: 333 mm               |
|                       | Depth: 500 mm                     |
| To fit                | Width: = 1,200 mm                 |
|                       | Depth: = 500 mm                   |
| Packs of              | 1 pc(s).                          |
| Net weight            | 19                                |
| Gross weight          | 20                                |
| Customs tariff number | 94032080                          |
| EAN                   | 4028177694231                     |
| ETIM 9                | EC002530                          |
| ETIM 8                | EC002530                          |
| ECLASS 8.0            | 27182405                          |
|                       |                                   |