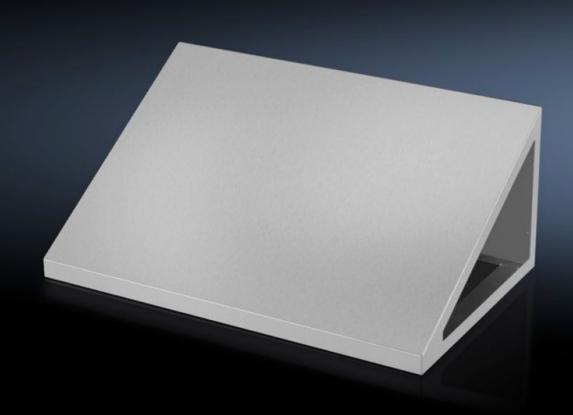

## HD 4000.565 - HD attachment for HD large enclosure

30° sloped attachment to prevent the accumulation of liquids or objects. Gap-free mounting on the HD system enclosure.

## **Features**

| Model No.             | HD 4000.565                       |
|-----------------------|-----------------------------------|
| Design                | Roof angled forwards by 30°       |
| Material              | Stainless steel 1.4301 (AISI 304) |
| Supply includes       | Assembly parts                    |
| Dimensions            | Width: 600 mm                     |
|                       | Height, front: 40 mm              |
|                       | Height rear: 333 mm               |
|                       | Depth: 500 mm                     |
| To fit                | Width: = 600 mm                   |
|                       | Depth: = 500 mm                   |
| Packs of              | 1 pc(s).                          |
| Net weight            | 9                                 |
| Gross weight          | 10                                |
| Customs tariff number | 94032080                          |
| EAN                   | 4028177693746                     |
| ETIM 9                | EC002530                          |
| ETIM 8                | EC002530                          |
| ECLASS 8.0            | 27182405                          |
|                       |                                   |