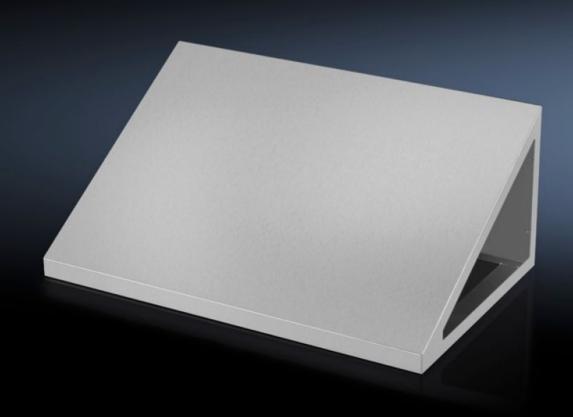

## HD 4000.585 - HD attachment for HD large enclosure

30° sloped attachment to prevent the accumulation of liquids or objects. Gap-free mounting on the HD system enclosure.

## **Features**

| Model No.             | HD 4000.585                       |
|-----------------------|-----------------------------------|
| Design                | Roof angled forwards by 30°       |
| Material              | Stainless steel 1.4301 (AISI 304) |
| Supply includes       | Assembly parts                    |
| Dimensions            | Width: 800 mm                     |
|                       | Height, front: 40 mm              |
|                       | Height rear: 333 mm               |
|                       | Depth: 500 mm                     |
| To fit                | Width: = 800 mm                   |
|                       | Depth: = 500 mm                   |
| Packs of              | 1 pc(s).                          |
| Net weight            | 12                                |
| Gross weight          | 12.5                              |
| Customs tariff number | 94032080                          |
| EAN                   | 4028177693753                     |
| ETIM 9                | EC002530                          |
| ETIM 8                | EC002530                          |
| ECLASS 8.0            | 27182405                          |