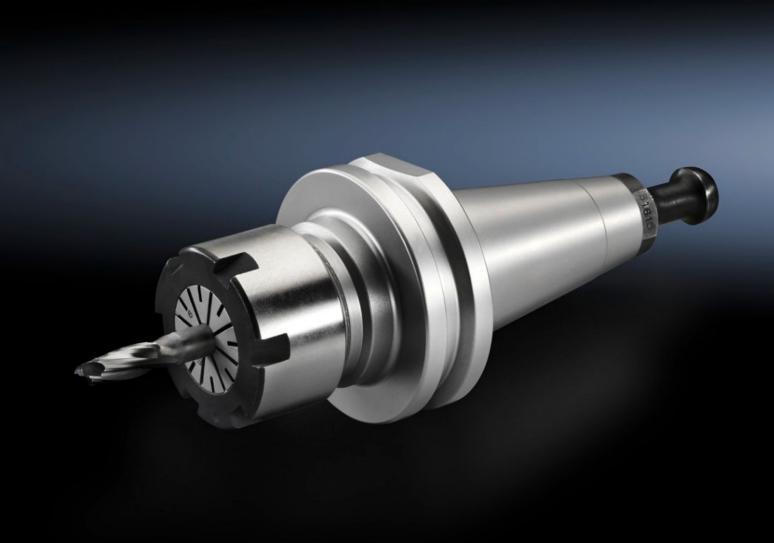

## AS 4050.051 - Aluminium/plastic milling tool set

Milling tool set for machining with Perforex machining centres BC and Perforex milling terminals MT.

## **Features**

| Model No.             | AS 4050.051                                                                                          |
|-----------------------|------------------------------------------------------------------------------------------------------|
| Product description   | Milling tool set for machining with Perforex machining centres BC and Perforex milling terminals MT. |
| Supply includes       | Tool holder<br>Collet<br>End mill 6 mm                                                               |
| Machinable material   | Aluminium<br>Plastic                                                                                 |
| Packs of              | 1 pc(s).                                                                                             |
| Net weight            | 1                                                                                                    |
| Gross weight          | 1                                                                                                    |
| Customs tariff number | 39269097                                                                                             |
| EAN                   | 4028177804265                                                                                        |
| ETIM 9                | EC000162                                                                                             |
| ETIM 8                | EC000945                                                                                             |
| ECLASS 8.0            | 36609211                                                                                             |