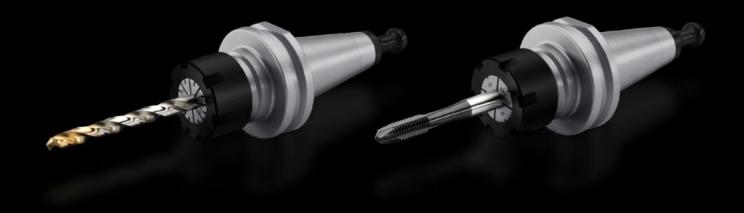

## AS 4050.058 - Machine thread tap set

Tool kit for making tapped holes.

## **Features**

| Model No.             | AS 4050.058                                                                                                            |
|-----------------------|------------------------------------------------------------------------------------------------------------------------|
| Design                | Machine thread tap set M10                                                                                             |
| Product description   | Tool kit for making tapped holes. Additional tool for Perforex machining centres BC and Perforex milling terminals MT. |
| Supply includes       | 2 x tool holders SK30 ER25                                                                                             |
|                       | 1 x collet for thread tapper M10                                                                                       |
|                       | 1 x collet for drill, to fit 9 - 8 mm                                                                                  |
|                       | 1 x twist drill 8.5 mm                                                                                                 |
|                       | 1 x machine thread tap M10                                                                                             |
| To fit Model No.      | 4050107                                                                                                                |
|                       | 4050108                                                                                                                |
|                       | 4050230                                                                                                                |
| Machinable material   | Steel                                                                                                                  |
|                       | Stainless steel                                                                                                        |
|                       | Aluminium                                                                                                              |
|                       | Plastic                                                                                                                |
| Packs of              | 1 pc(s).                                                                                                               |
| Net weight            | 1.4                                                                                                                    |
| Gross weight          | 1.46                                                                                                                   |
| Customs tariff number | 82077037                                                                                                               |
| EAN                   | 4028177938953                                                                                                          |
| ETIM 9                | EC002155                                                                                                               |
| ETIM 8                | EC002155                                                                                                               |
| ECLASS 8.0            | 36609208                                                                                                               |
|                       |                                                                                                                        |