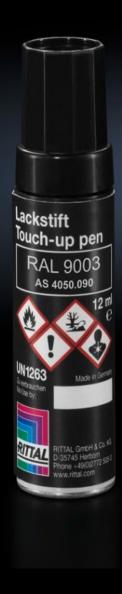

## SZ 4050.090 - Primer/paint

Primer/paint for touching up and repairing powder-coated and wet-painted surfaces, air-drying.

## **Features**

| Model No.             | SZ 4050.090                                                                       |
|-----------------------|-----------------------------------------------------------------------------------|
| Product description   | For touching up and repairing powder-coated and wet-painted surfaces, air-drying. |
| Colour                | RAL 9003 Signal white                                                             |
| Contents              | 12 ml                                                                             |
| Delivery form         | Touch-up pen                                                                      |
| Packs of              | 1 pc(s).                                                                          |
| Net weight            | 0.025                                                                             |
| Gross weight          | 0.03                                                                              |
| Customs tariff number | 32082090                                                                          |
| EAN                   | 4028177924055                                                                     |
| ETIM 9                | EC001899                                                                          |
| ETIM 8                | EC001899                                                                          |
| ECLASS 8.0            | 27409253                                                                          |