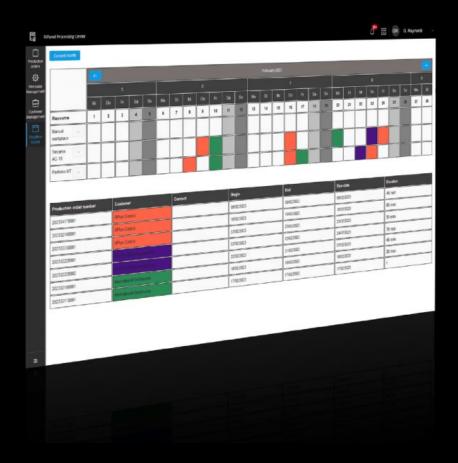

#### AS 4050.095 - RiPanel Processing Center

The RiPanel Processing Center from Rittal, in conjunction with EPLAN software, offers a seamless solution for the efficient management of production and machine orders. The production management tool ensures comprehensive process optimisation for complete planning confidence. Throughput times, errors and costs are significantly reduced. The production management tool comprises two modules: the layout tool and the job management module. The library integrated into the layout tool already contains a selection of 2D-modelled components from Rittal and may be extended as required. The job management module supports the management of production orders for registered Rittal machines.

### **Features**

| Supply includes       | Cloud-based application: RiPanel Processing Center Integral job management for managing production orders for registered Rittal machines Integral layout tool for configuring enclosures and mounting plates with components with production-relevant information for automated machining Component library with 2D Rittal components, extendible by creating enclosures, plates, components and drilling template models |
|-----------------------|---------------------------------------------------------------------------------------------------------------------------------------------------------------------------------------------------------------------------------------------------------------------------------------------------------------------------------------------------------------------------------------------------------------------------|
| Packs of              | 1 pc(s).                                                                                                                                                                                                                                                                                                                                                                                                                  |
| Net weight            | 0.01                                                                                                                                                                                                                                                                                                                                                                                                                      |
| Gross weight          | 0.01                                                                                                                                                                                                                                                                                                                                                                                                                      |
| Customs tariff number | 85234920                                                                                                                                                                                                                                                                                                                                                                                                                  |