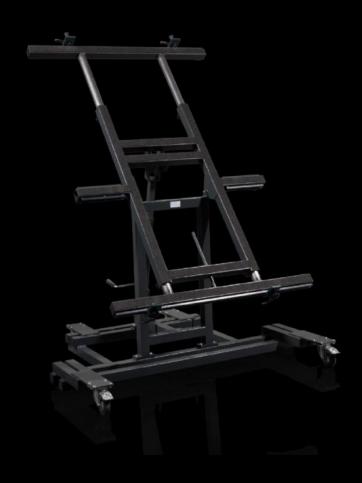

## AS 4050.150 - Assembly frame

The assembly frames are mobile, tiltable and (depending on the version) height-adjustable frames for assembling plates and enclosures.

#### **Features**

| Model No.                       | AS 4050.150                                                                                                                                                                                                                                                                                              |
|---------------------------------|----------------------------------------------------------------------------------------------------------------------------------------------------------------------------------------------------------------------------------------------------------------------------------------------------------|
| Design                          | 150 MN (manually tilt-adjustable)                                                                                                                                                                                                                                                                        |
| Product description             | The assembly frames are mobile, tiltable and (depending on the version) height-adjustable frames for assembling plates and enclosures.                                                                                                                                                                   |
| Benefits                        | For ergonomic, back-friendly working Individually positionable in the workshop, as it is independent from the power network Minimum space requirements during non-use Simple handling due to four castors including total lock function Variable mounting plate attachment with a quick-release fastener |
| Technical specifications        | Tilt adjustment approx. 0 – 80°                                                                                                                                                                                                                                                                          |
| Supply includes                 | Assembly frame<br>1 clamping unit pack, bottom<br>1 clamping unit pack, top                                                                                                                                                                                                                              |
| Note                            | With the assembly frame extension, a maximum machining area of 1900 x 1900 mm can be achieved.                                                                                                                                                                                                           |
| Machine dimensions              | Width: 1,400 mm<br>Depth: 1,250 mm                                                                                                                                                                                                                                                                       |
| Dimensions support surface max. | Width: 1,110 mm<br>Height: 1,900 mm                                                                                                                                                                                                                                                                      |
| Dimensions support surface min. | Width: 1,110 mm<br>Height: 1,230 mm                                                                                                                                                                                                                                                                      |
| Load capacity                   | 150 kg                                                                                                                                                                                                                                                                                                   |
| Working height                  | Working height (min.): 100 cm<br>Working height (max.): 100 cm                                                                                                                                                                                                                                           |
| Packs of                        | 1 pc(s).                                                                                                                                                                                                                                                                                                 |