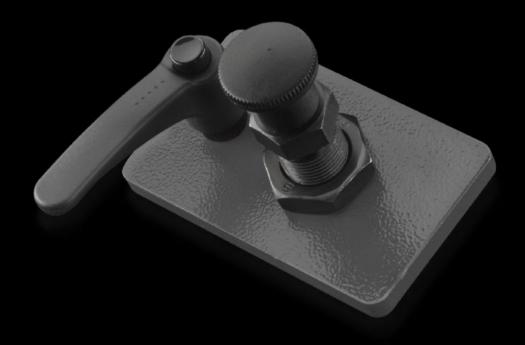

## AS 4050.213 - Clamping unit for assembly frame

For secure attachment of the mounting plate onto the assembly frames 150 MN, 200 EN and 300 ENH.

## **Features**

| Model No.             | AS 4050.213                                                                                    |
|-----------------------|------------------------------------------------------------------------------------------------|
| Design                | Тор                                                                                            |
| Product description   | For secure attachment of a mounting plate onto the assembly frames 150 MN, 200 EN and 300 ENH. |
| Supply includes       | 1 clamping unit pack, top                                                                      |
| To fit Model No.      | 4050.150<br>4050.200<br>4050.300                                                               |
| Packs of              | 1 pc(s).                                                                                       |
| Net weight            | 0.63                                                                                           |
| Gross weight          | 0.639                                                                                          |
| Customs tariff number | 84662020                                                                                       |
| EAN                   | 4028177804661                                                                                  |
| ETIM 9                | EC001231                                                                                       |
| ETIM 8                | EC001231                                                                                       |
| ECLASS 8.0            | 36659290                                                                                       |