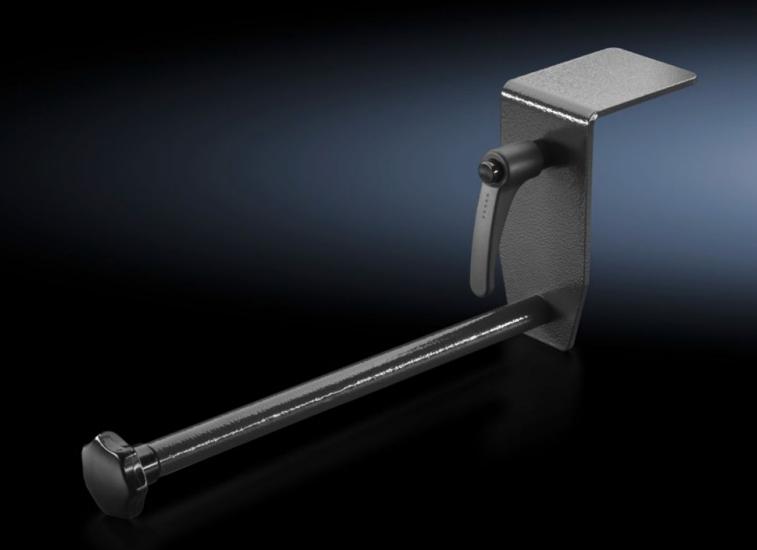

## AS 4050.216 - Wire reel holder for assembly frame

For adapting wire reels or drums on the assembly frames 150 MN, 200 EN and 300 ENH.