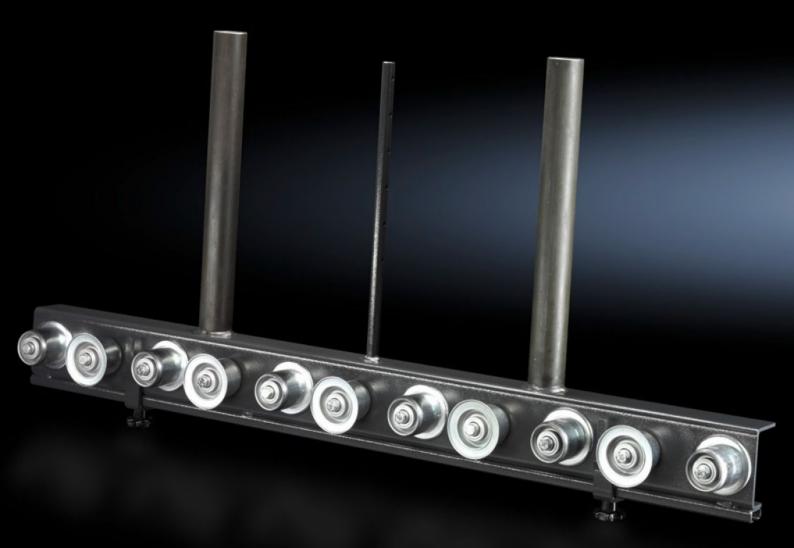

## AS 4050.220 - Roller conveyor for assembly frame

For inserting the mounting plate sideways into the enclosure. To fit assembly frame 300 ENH.