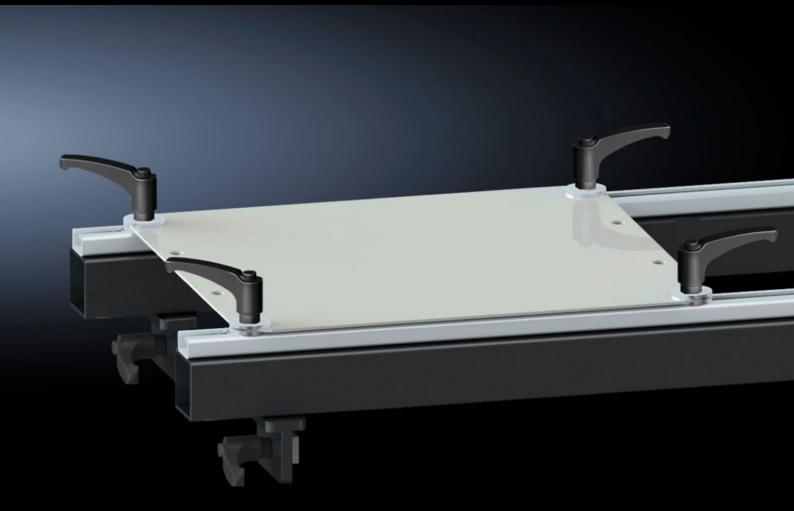

## AS 4050.221 - Set of brackets for assembly frame

For secure attachment of a mounting plate onto the assembly frames 150 MN, 200 EN and 300 ENH.

## **Features**

| Model No.             | AS 4050.221                                                                                 |
|-----------------------|---------------------------------------------------------------------------------------------|
| Product description   | For secure attachment of a mounting plate onto the assembly frames 150 MN, 200 EN, 300 ENH. |
| Supply includes       | 4 cover caps                                                                                |
|                       | 12 handles                                                                                  |
|                       | 2 holders                                                                                   |
|                       | 16 washers                                                                                  |
|                       | 12 sliding blocks                                                                           |
| To fit Model No.      | 4050.150                                                                                    |
|                       | 4050.200                                                                                    |
|                       | 4050.300                                                                                    |
| Packs of              | 1 pc(s).                                                                                    |
| Net weight            | 15.3                                                                                        |
| Gross weight          | 16                                                                                          |
| Customs tariff number | 73269098                                                                                    |
| EAN                   | 4028177806313                                                                               |
| ETIM 9                | EC001231                                                                                    |
| ETIM 8                | EC001231                                                                                    |
| ECLASS 8.0            | 36659290                                                                                    |
|                       |                                                                                             |