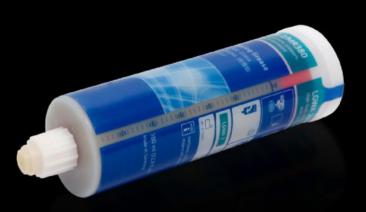

## AS 4050.324 - Lubricant cartridge for Perforex laser centres LC

Lubricant to replace empty containers on the central lubrication system for drive units in the Perforex laser centre LC.

## **Features**

| Model No.             | AS 4050.324                                                                                                                  |
|-----------------------|------------------------------------------------------------------------------------------------------------------------------|
| Product description   | Lubricant to replace empty containers on the central lubrication system for the drive units in the Perforex laser centre LC. |
| Contents              | 380 ml                                                                                                                       |
| Note                  | 3 containers are required for complete configuration                                                                         |
| Packs of              | 1 pc(s).                                                                                                                     |
| Net weight            | 0.6                                                                                                                          |
| Gross weight          | 0.66                                                                                                                         |
| Customs tariff number | 34031910                                                                                                                     |
| EAN                   | 4028177922990                                                                                                                |
| ECLASS 8.0            | 36600890                                                                                                                     |