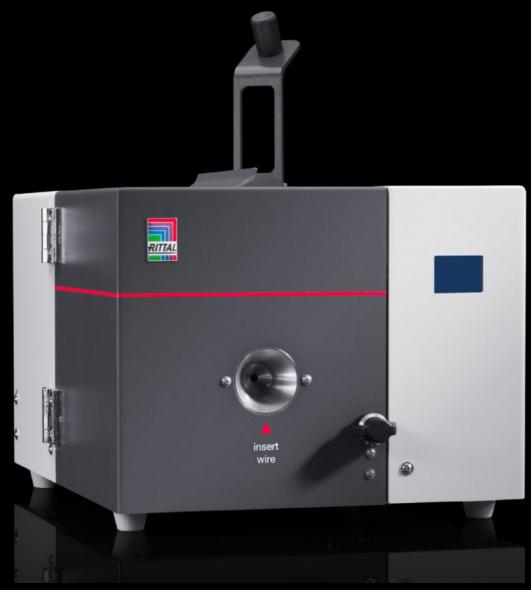

## AS 4050.454 - Crimping machine R8 E

Electrically driven wire stripping and crimping machine for taped wire end ferrules on a reel.

#### **Features**

| Model No.                | AS 4050.454                                                                                                  |
|--------------------------|--------------------------------------------------------------------------------------------------------------|
| Design                   | Touchscreen display                                                                                          |
| Product description      | Electrically powered wire stripping and crimping machine for taped wire end ferrules on a reel.              |
| Benefits                 | Easy to operate Fast adjustment Flexible use in the workshop Rapid replacement of consumables                |
| Technical specifications | Crimping range 0.5 - 2.5 mm² (AWG 20 - 14) Crimping length 8 mm (0.31 in.) Insertion length 40 mm (1.57 in.) |
| Note                     | The standard crimping form is trapezoid – others available on request                                        |
| Dimensions               | Width: 288 mm<br>Height: 230 mm<br>Depth: 345 mm                                                             |
| Rated operating voltage  | 100 V - 240 V, 1~, 50 Hz/60 Hz                                                                               |
| Apparent power           | 100 VA                                                                                                       |
| Compression              | Trapezoid crimp                                                                                              |
| Cycle time               | 1.8 s                                                                                                        |
| Packs of                 | 1 pc(s).                                                                                                     |
|                          |                                                                                                              |