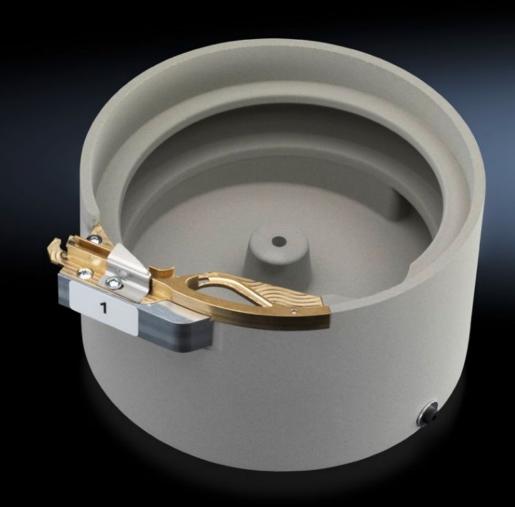

## AS 4050.467 - Vibratory bowl feeder for crimping machine L8

Feed guide for loose wire end ferrules.

## **Features**

| Model No.             | AS 4050.467                                                              |
|-----------------------|--------------------------------------------------------------------------|
| Product description   | Feed guide for loose wire end ferrules.                                  |
| Benefits              | Accurate, careful feeding of wire end ferrules                           |
| Applications          | For loose wire end ferrules with cross-section 0.5 – 1.5 mm <sup>2</sup> |
| To fit Model No.      | 4050452                                                                  |
| Packs of              | 1 pc(s).                                                                 |
| Net weight            | 0.77                                                                     |
| Gross weight          | 1.3                                                                      |
| Customs tariff number | 84799070                                                                 |
| EAN                   | 4028177804920                                                            |
| ETIM 9                | EC002778                                                                 |
| ETIM 8                | EC002778                                                                 |
| ECLASS 8.0            | 36659290                                                                 |