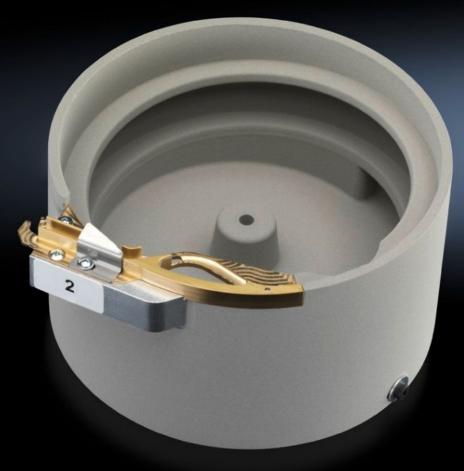

## AS 4050.468 - Vibratory bowl feeder for crimping machine L8

Feed guide for loose wire end ferrules.

## Features

| Model No.             | AS 4050.468                                                              |
|-----------------------|--------------------------------------------------------------------------|
| Product description   | Feed guide for loose wire end ferrules.                                  |
| Benefits              | Accurate, careful feeding of wire end ferrules                           |
| Applications          | For loose wire end ferrules with cross-section 1.5 – 2.5 mm <sup>2</sup> |
| To fit Model No.      | 4050452                                                                  |
| Packs of              | 1 pc(s).                                                                 |
| Net weight            | 0.75                                                                     |
| Gross weight          | 1.3                                                                      |
| Customs tariff number | 84799070                                                                 |
| EAN                   | 4028177804937                                                            |
| ETIM 9                | EC002778                                                                 |
| ETIM 8                | EC002778                                                                 |
| ECLASS 8.0            | 36659290                                                                 |
|                       |                                                                          |