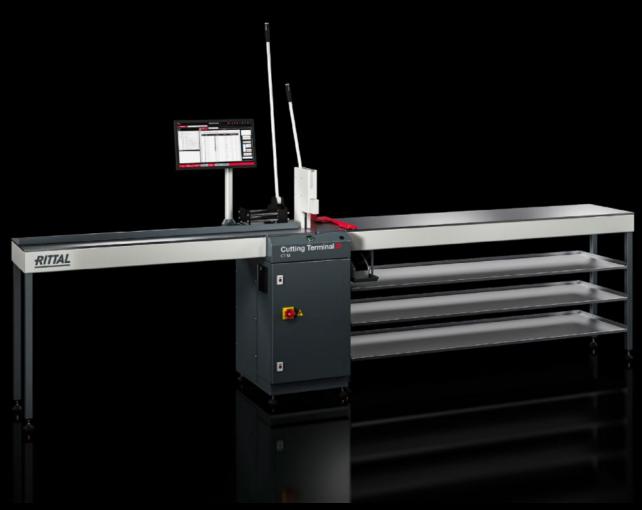

## undefined 4050.558 - Storage system for Cutting Terminal CT

Integral storage system for user-friendly storage of cable ducts and top hat rails in the right-hand interior of the Cutting Terminal CT.

## Features

| Model No.                | 4050.558                          |
|--------------------------|-----------------------------------|
| Benefits                 | Careful storage                   |
|                          | Easy to use                       |
|                          | Space-saving solution             |
| Technical specifications | Dimensions (W x D): 2010 x 540 mm |
| Supply includes          | 3 shelves                         |
| Packs of                 | 3 pc(s).                          |